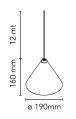

| Mounting                   | Pendant                                                                                                                                                             |
|----------------------------|---------------------------------------------------------------------------------------------------------------------------------------------------------------------|
| Environment                | Indoor                                                                                                                                                              |
| Weight                     | 0.95 Kg                                                                                                                                                             |
| Light sources<br>available | 1 x LED ARRAY 21W 2700K 1033lm CRI93 [i]<br>Dimmable - Bluetooth Control                                                                                            |
| Emergency                  | Without                                                                                                                                                             |
| Switching                  | The on/off switch is electronic with optical<br>mechanism. on/off and dimmer operated by<br>means of remote control application available<br>for Android and Apple. |
| Dimmer                     | Included                                                                                                                                                            |
| Voltage                    | 100-240/48V                                                                                                                                                         |
| Power                      | 21W                                                                                                                                                                 |
| Battery                    | No                                                                                                                                                                  |
| Supply included            | No                                                                                                                                                                  |
| Cord Length                | 12000 mm                                                                                                                                                            |
| Materials                  | Aluminum, Polycarbonate                                                                                                                                             |
| Colors                     | F6481030 - Black                                                                                                                                                    |
| Certificate                | $\mathbf{C} \in \mathbf{V} = \mathbf{V} = \mathbf{C} \mathbf{V}$                                                                                                    |
|                            |                                                                                                                                                                     |