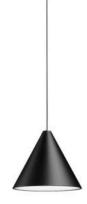

## String Light – Cone head – 12mt cable

by Michael Anastassiades , 2014

Suspension lamp providing diffused light. Matt black varnished die-cast aluminium body coated with clear soft-touch varnish. Optical diffuser in opal PC. Suspension system of 12 metres with Kevlar reinforced coaxial cable. Available with wall/ceiling connection in black PC and power supply with floor switch in matt black varnished PC. The on/off switch is electronic with optical mechanism. on/off and dimmer operated by means of available for Android and Apple remote control application.