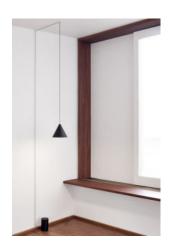

## String Light – Cone head – 12mt cable

by Michael Anastassiades , 2014

Suspension lamp providing diffused light. Matt black varnished die-cast aluminium body coated with clear soft-touch varnish. Optical diffuser in opal PC. Suspension system of 12 metres with Kevlar reinforced coaxial cable. Available with wall/ceiling connection in black PC and power supply with floor switch in matt black varnished PC. The on/off switch is electronic with optical mechanism. on/off and dimmer operated by means of available for Android and Apple remote control application.