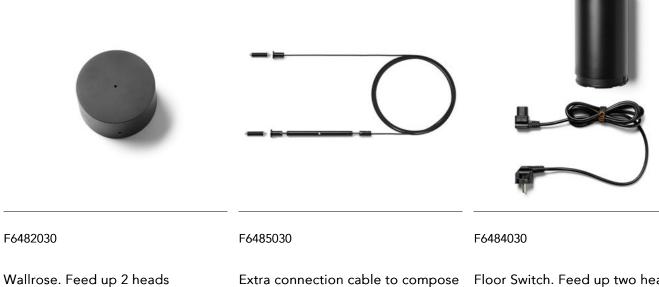

## String Light – Cone head – 12mt cable

by Michael Anastassiades , 2014

maximum; 3 wayout for cables.

Wall or ceiling installation.

Extra connection cable to compose personal configurations.

Floor Switch. Feed up two heads maximum; 2 wayout for cables.