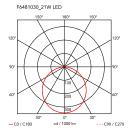

| Mounting                   | Pendant                                                                                                                                                             |
|----------------------------|---------------------------------------------------------------------------------------------------------------------------------------------------------------------|
| Environment                | Indoor                                                                                                                                                              |
| Weight                     | 0.95 Kg                                                                                                                                                             |
| Light sources<br>available | 1 x LED ARRAY 21W 2700K 1033lm CRI93 [i]<br>Dimmable - Bluetooth Control                                                                                            |
| Emergency                  | Without                                                                                                                                                             |
| Switching                  | The on/off switch is electronic with optical<br>mechanism. on/off and dimmer operated by<br>means of remote control application available<br>for Android and Apple. |
| Dimmer                     | Included                                                                                                                                                            |
| Voltage                    | 100-240/48V                                                                                                                                                         |
| Power                      | 21W                                                                                                                                                                 |
| Battery                    | No                                                                                                                                                                  |
| Supply included            | No                                                                                                                                                                  |
| Cord Length                | 12000 mm                                                                                                                                                            |
| Materials                  | Aluminum, Polycarbonate                                                                                                                                             |
| Colors                     | F6481030 - Black                                                                                                                                                    |
| Certificate                | $\mathbf{C} \in \mathbf{V} = \mathbf{V} = \mathbf{C} \mathbf{V}$                                                                                                    |
|                            |                                                                                                                                                                     |