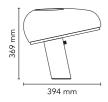

Mounting Table **Environment** Indoor Weight 7.9 Kg

Light sources available

1 x LED 8W E27 740lm 2700K [e] cod. RF25323 Dimmable 1 x LED 8W E27 740lm 3000K [e] cod. RF25317

Dimmable

**Emergency** Without

**Switching** ON-OFF dimmer with sensor located on

marble base

**Dimmer** Included Voltage 220-240V **Power MAX 150W** 

**Battery** No Supply included No

**Materials** Marble, Metal

**Colors** F6380075 - Orange

> F6380039 - Green F6380030 - Black