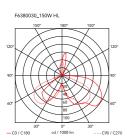

Mounting Table **Environment** Indoor Weight 7.9 Kg

Light sources available

1 x LED 8W E27 740lm 2700K [e] cod. RF25323 Dimmable 1 x LED 8W E27 740lm 3000K [e] cod. RF25317

Dimmable

**Emergency** Without

**Switching** ON-OFF dimmer with sensor located on

marble base

**Dimmer** Included Voltage 220-240V **Power MAX 150W** 

**Battery** No Supply included No

**Materials** Marble, Metal

**Colors** F6380075 - Orange

> F6380039 - Green F6380030 - Black