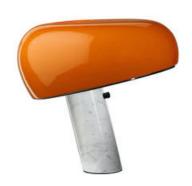

## Snoopy

by Achille & Pier Giacomo Castiglioni , 1967

Table lamp giving direct light with enamelled metal reflector and white Carrara's marble base. It was designed by Achille e Pier Giacomo Castiglioni in 1967.