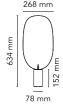

MountingTableEnvironmentIndoorWeight1,25 Kg

Light sources available

1 x LED 13W 643lm 2700K CRI 90 [i] Dimmable

Emergency Without

Dimmer Included

Voltage 100-240/24V

Power 15W
Battery No
Supply included Yes