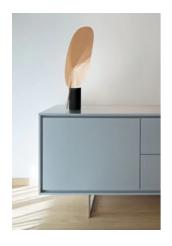

## Serena

by Patricia Urquiola, 2015

Adjustable table lamp providing indirect and reflected light. Extruded aluminium heatsink, photoengraved black PC cut-off, photoengraved optical PMMA diffuser. Reflector in sheared and folded pre-anodized aluminium. Power cord length 200 cm, with dimmer switch that provides ON-OFF functions and 10-100% light adjustment. Plug-in power supply with interchangeable plugs