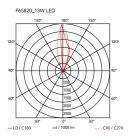

MountingTableEnvironmentIndoorWeight1,25 Kg

Light sources available

1 x LED 13W 643lm 2700K CRI 90 [i] Dimmable

Emergency Without

Dimmer Included

Voltage 100-240/24V

Power 15W
Battery No
Supply included Yes