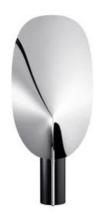

## Serena

by Patricia Urquiola, 2015

Adjustable table lamp providing indirect and reflected light. Extruded aluminium heatsink, photoengraved black PC cut-off, photoengraved optical PMMA diffuser. Reflector in sheared and folded pre-anodized aluminium. Power cord length 200 cm, with dimmer switch that provides ON-OFF functions and 10-100% light adjustment. Plug-in power supply with interchangeable plugs

Materials Aluminum, Polycarbonate

**Colors 6** F6582015 - Copper

🦱 F6582054 - Polished Aluminium

F6582030 - Black