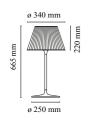

| Mounting                   | Table                                                                                                              |
|----------------------------|--------------------------------------------------------------------------------------------------------------------|
| Environment                | Indoor                                                                                                             |
| Weight                     | 7.7 Kg                                                                                                             |
| Light sources<br>available | 1 x RF28782 LED 10W E27 2700K A70 [e] 965lm<br>Dimmable<br>1 x RF29186 LED 10W E27 3000K A70 [e] 965lm<br>Dimmable |
| Emergency                  | Without                                                                                                            |
| Switching                  | On the cable there is the electronic dimmer<br>which allows the regulation of light brightness<br>with a dial.     |
| Dimmer                     | Included                                                                                                           |
| Voltage                    | 220-240V                                                                                                           |
| Power                      | MAX 150W                                                                                                           |
| Battery                    | No                                                                                                                 |
| Supply included            | Yes                                                                                                                |
| Cord Length                | 1800 mm                                                                                                            |
| Materials                  | Aluminum, Glass, Steel                                                                                             |
| Colors                     | F6107000 - Glass                                                                                                   |