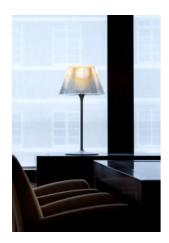

## Romeo Moon Table 1

by Philippe Starck , 1998

Table/desk lamp providing diffused light. Acid-etched pressed borosilicate glass internal diffuser. Pressed clear glass shade. Gray painted steel stem and die-cast aluminum base and yoke. Injection-molded transparent polycarbonate diffuser support. On the cable there is the electronic dimmer which allows the regulation of light brightness.