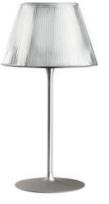

## Romeo Moon Table 1

by Philippe Starck , 1998

Table/desk lamp providing diffused light. Acid-etched pressed borosilicate glass internal diffuser. Pressed clear glass shade. Gray painted steel stem and die-cast aluminum base and yoke. Injection-molded transparent polycarbonate diffuser support. On the cable there is the electronic dimmer which allows the regulation of light brightness.