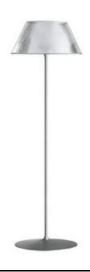

## Romeo Moon Floor

by Philippe Starck, 1998

Floor lamp providing diffused light. Acid-etched pressed borosilicate glass internal diffuser. Pressed clear glass shade. Gray painted steel stem and die-cast aluminum base and yoke. Injection-molded transparent polycarbonate diffuser support. On the cable there is the electronic dimmer which allows the regulation of light brightness.

009 ø 450 mm

Mounting Floor **Environment** Indoor Weight 23.8 Kg

Light sources available

1 x RF28782 LED 10W E27 2700K A70 [e] 965lm

Dimmable 1 x RF29186 LED 10W E27 3000K A70 [e] 965lm

Dimmable

**Emergency** Without