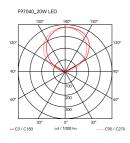

| Mounting                   | Wall                                                                                            |
|----------------------------|-------------------------------------------------------------------------------------------------|
| Environment                | Indoor                                                                                          |
| Weight                     | 1.6 Kg                                                                                          |
| Light sources<br>available | 144 x LED 20W 2700K 1707lm CRI90 [i]                                                            |
| Emergency                  | Without                                                                                         |
| Voltage                    | 220-240V                                                                                        |
| Power                      | 20W                                                                                             |
| Battery                    | No                                                                                              |
| Supply included            | Yes                                                                                             |
| Materials                  | Zamak                                                                                           |
| Colors                     | <ul> <li>F9704020 - Grey</li> <li>F9704057 - Chrome</li> <li>F9704009 - Glossy White</li> </ul> |
|                            |                                                                                                 |