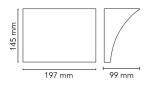

| Mounting                   | Wall                                                                                            |
|----------------------------|-------------------------------------------------------------------------------------------------|
| Environment                | Indoor                                                                                          |
| Weight                     | 1.6 Kg                                                                                          |
| Light sources<br>available | 144 x LED 20W 2700K 1707lm CRI90 [i]                                                            |
| Emergency                  | Without                                                                                         |
| Voltage                    | 220-240V                                                                                        |
| Power                      | 20W                                                                                             |
| Battery                    | No                                                                                              |
| Supply included            | Yes                                                                                             |
| Materials                  | Zamak                                                                                           |
| Colors                     | <ul> <li>F9704020 - Grey</li> <li>F9704057 - Chrome</li> <li>F9704009 - Glossy White</li> </ul> |
|                            |                                                                                                 |