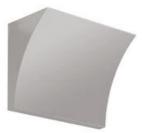

## Pochette Led

by Rodolfo Dordoni , 2003

Wall lamp providing indirect light. Pressure die-cast Zamak alloy structure. Molded steel, galvanized white wall attachment containing the wall attachment system as well as the electrical devices. Pochette has a single dimmable light source in the traditional recessed series.