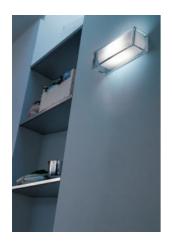

## **Ontherocks HL**

by Antonio Citterio with Toan Nguyen, 2004

Wall lamp providing direct/indirect and partially diffused light. Lamp body in transparent glass. Internal diffuser in opal glass. The wall mount is a white powder coated, aluminum alloy diecasting including both the wall fitting system and the electrical equipment.