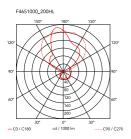

8 90 mm 90 mm

MountingWallEnvironmentIndoorWeight2.5 Kg

Light sources 1 x M/ available RF201

1 x MAX 160W R7s HDG 3100lm 2900K [e] cod. RF20131 DIMMABLE

EmergencyWithoutVoltage220-250VPowerMAX 200W

Battery No Supply included Yes