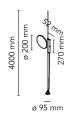

## OK

by Konstantin Grcic, 2014

Lamp providing direct light. Head in gloss varnished or chromed die-cast aluminium. Body in injection-stamped PA66+30%FV with cover in gloss varnished or chromed die-cast aluminium. Orientable head. The light fitting can be moved vertically by running the internal structure of the body on a steel cable tensioned between the ceiling and the floor (useful length 4000mm). Dimmable switch with Soft Touch technology. Adaptor on plug connector with interchangeable plugs.

Adaptor on plug connector with

interchangeable plugs.

**Dimmer** Included Voltage 100-240/24V

**Power** 18W **Battery** No Supply included No

**Cord Length** 4000 max mm

**Materials** Aluminum, Polyamide, Steel