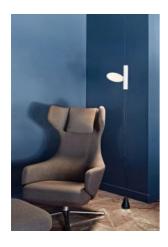

## OK

by Konstantin Grcic, 2014

Lamp providing direct light. Head in gloss varnished or chromed die-cast aluminium. Body in injection-stamped PA66+30%FV with cover in gloss varnished or chromed die-cast aluminium. Orientable head. The light fitting can be moved vertically by running the internal structure of the body on a steel cable tensioned between the ceiling and the floor (useful length 4000mm). Dimmable switch with Soft Touch technology. Adaptor on plug connector with interchangeable plugs.