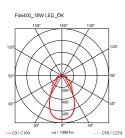

Mounting Pendant **Environment** Indoor Weight 2.9 Kg

Light sources available

1 x Edge Lighting Technology 18W 1550lm 2700K CRI85 [i] Dimmable

**Emergency** Without

**Switching** Dimmable switch with Soft Touch technology.