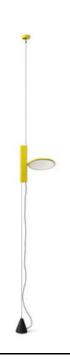

## OK

by Konstantin Grcic, 2014

Lamp providing direct light. Head in gloss varnished or chromed die-cast aluminium. Body in injection-stamped PA66+30%FV with cover in gloss varnished or chromed die-cast aluminium. Orientable head. The light fitting can be moved vertically by running the internal structure of the body on a steel cable tensioned between the ceiling and the floor (useful length 4000mm). Dimmable switch with Soft Touch technology. Adaptor on plug connector with interchangeable plugs.

Mounting Pendant **Environment** Indoor Weight 2.9 Kg

Light sources available

1 x Edge Lighting Technology 18W 1550lm 2700K CRI85 [i] Dimmable

**Emergency** Without

**Switching** Dimmable switch with Soft Touch technology.