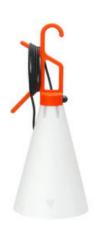

## Mayday

by Konstantin Grcic , 2000

Utility light fixture. Injection-molded tapered opaline polypropylene diffuser.

Hook/handle, also acting as cord winder, made of 10% talcfilled injection-molded polypropylene. Push button switch on handle.

Mounting Hand lamp **Environment** Indoor Weight 0.7 Kg

Light sources available

1 x RF28782 LED 10W E27 2700K A70 [e] 965lm Dimmable 1 x RF29186 LED 10W E27 3000K A70 [e] 965lm

Dimmable

**Emergency** Without

**Switching** Push button switch on handle

220-250V Voltage Power MAX 60W

**Battery** No Supply included Yes

**Cord Length** 4850 mm **Materials** Polypropilene

**Colors** F3780002 - Orange

F3780030 - Black