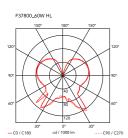

Mounting Hand lamp **Environment** Indoor Weight 0.7 Kg

Light sources available

1 x RF28782 LED 10W E27 2700K A70 [e] 965lm Dimmable 1 x RF29186 LED 10W E27 3000K A70 [e] 965lm

Dimmable

**Emergency** Without