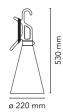

Mounting Hand lamp **Environment** Indoor Weight 0.7 Kg

Light sources available

1 x RF28782 LED 10W E27 2700K A70 [e] 965lm Dimmable 1 x RF29186 LED 10W E27 3000K A70 [e] 965lm

Dimmable

**Emergency** Without

**Switching** Push button switch on handle

220-250V Voltage Power MAX 60W

**Battery** No Supply included Yes

**Cord Length** 4850 mm **Materials** Polypropilene

**Colors** F3780002 - Orange

F3780030 - Black