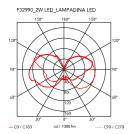

240 and 255 mm

MountingTableEnvironmentIndoorWeight0.3 Kg

**Light sources** 1 x LED E27 2W 2700K 200lm Globol Sab. - available RF24054- NO DIMM.

**Emergency** Without

**Switching**ON/OFF oscillating switch inside the lamp-