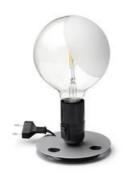

## Lampadina

by Achille Castiglioni , 1972

Table lamp providing direct, diffused light. Anodized aluminum base serves to contain excess power cord. Bakelite lampholder, painted to match the switch in the orange and black colors. Clear globe lamp is partially sandblasted to diffuse the light.

240 and 255 mm

MountingTableEnvironmentIndoorWeight0.3 Kg

**Light sources** 1 x LED E27 2W 2700K 200lm Globol Sab. - available RF24054- NO DIMM.

**Emergency** Without

**Switching**ON/OFF oscillating switch inside the lamp-