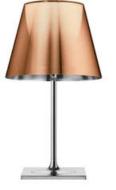

## KTribe Table 2

by Philippe Starck , 2007

Table luminaire providing diffused lighting. Base, rod support and diffuser support in diecast, polished and chrome-plated Zamak alloy. Base cover in black injection-molded PA (Nylon). Injection-molded PC (polycarbonate) opal inner diffuser. Outer diffusers in transparent or fumèe PMMA (polymethylmethacrylate), and silver or bronze on the inner surface, by vacuum aluminum coating. Injection-molded PC (polycarbonate) upper ring, completely transparent or transparent diffuser and silver diffuser) or transparent brown for the outer bronze diffuser.