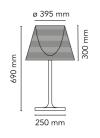

| Mounting                   | Table                                                                                                        |
|----------------------------|--------------------------------------------------------------------------------------------------------------|
| Environment                | Indoor                                                                                                       |
| Weight                     | 5.9 Kg                                                                                                       |
| Light sources<br>available | 1 x RF28665 LED 15W E27 2700K 2000lm [i]<br>Dimmable<br>1 x RF28666 LED 15W E27 3000K [e] 2000lm<br>Dimmable |
| Emergency                  | Without                                                                                                      |
| Dimmer                     | Included                                                                                                     |
| Voltage                    | 220-240V                                                                                                     |
| Power                      | 150W                                                                                                         |
| Battery                    | No                                                                                                           |
| Supply included            | Yes                                                                                                          |
|                            |                                                                                                              |
| Cord Length                | 1640 mm                                                                                                      |
| Cord Length<br>Materials   | 1640 mm<br>Aluminum, Polycarbonate,<br>Polymethylmethacrylate                                                |
| •                          | Aluminum, Polycarbonate,                                                                                     |