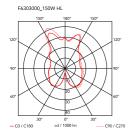

| Mounting                   | Table                                                                                                        |
|----------------------------|--------------------------------------------------------------------------------------------------------------|
| Environment                | Indoor                                                                                                       |
| Weight                     | 5.9 Kg                                                                                                       |
| Light sources<br>available | 1 x RF28665 LED 15W E27 2700K 2000lm [i]<br>Dimmable<br>1 x RF28666 LED 15W E27 3000K [e] 2000lm<br>Dimmable |
| Emergency                  | Without                                                                                                      |
| Dimmer                     | Included                                                                                                     |
| Voltage                    | 220-240V                                                                                                     |
| Power                      | 150W                                                                                                         |
| Battery                    | No                                                                                                           |
| Supply included            | Yes                                                                                                          |
|                            |                                                                                                              |
| Cord Length                | 1640 mm                                                                                                      |
| Cord Length<br>Materials   | 1640 mm<br>Aluminum, Polycarbonate,<br>Polymethylmethacrylate                                                |
| •                          | Aluminum, Polycarbonate,                                                                                     |