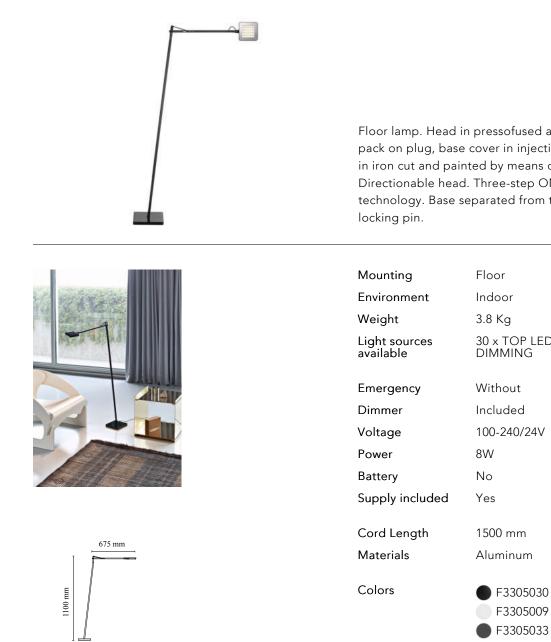

## **Kelvin Led Floor**

by Antonio Citterio with Toan Nguyen , 2011

Floor lamp. Head in pressofused aluminium, diffuser in PC. Power pack on plug, base cover in injection printed PC, counterweight in iron cut and painted by means of a cataphoresic process. Directionable head. Three-step ON/OFF switch with Soft Touch technology. Base separated from the lamp body with safety

| Mounting                   | Floor                                                                                         |
|----------------------------|-----------------------------------------------------------------------------------------------|
| Environment                | Indoor                                                                                        |
| Weight                     | 3.8 Kg                                                                                        |
| Light sources<br>available | 30 x TOP LED 8W 556lm total 2700K CRI 95 [i]<br>DIMMING                                       |
| Emergency                  | Without                                                                                       |
| Dimmer                     | Included                                                                                      |
| Voltage                    | 100-240/24V                                                                                   |
| Power                      | 8W                                                                                            |
| Battery                    | No                                                                                            |
| Supply included            | Yes                                                                                           |
| Cord Length                | 1500 mm                                                                                       |
| Materials                  | Aluminum                                                                                      |
| Colors                     | <ul> <li>F3305030 - Black</li> <li>F3305009 - White</li> <li>F3305033 - Anthracite</li> </ul> |
| Certificate                |                                                                                               |