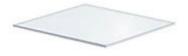

## Ipnos Top Plate

It's a transparent methacrylate diffuser, designed to be placed on the top of the fitting with the possibility to bear up to 5 kg. The Top Plate is adaptable for Ipnos both indoor and outdoor version.