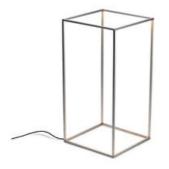

## Ipnos Outdoor

by Nicoletta Rossi and Guido Bianchi , 2014

Floor lamp providing diffused light. Extruded aluminium frame 10x10x1 gratiné and anodized in various finishes. Led on the top edges incorporated in the extrusions and protected by transparent PC diffusers. Driver on plug, dimmable switch on chord.

## Ipnos Outdoor by Nicoletta Rossi and Guido Bianchi , 2014