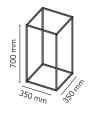

| Mounting                   | Floor                                                                                                                    |
|----------------------------|--------------------------------------------------------------------------------------------------------------------------|
| Environment                | Indoor                                                                                                                   |
| Weight                     | 0.8 Kg                                                                                                                   |
| Light sources<br>available | 196 x TOP LED 15W 665Im 3500K CRI 85 [i]                                                                                 |
| Emergency                  | Without                                                                                                                  |
| Dimmer                     | Included                                                                                                                 |
| Voltage                    | 100-240/24V                                                                                                              |
| Power                      | 15W                                                                                                                      |
| Battery                    | No                                                                                                                       |
| Supply included            | No                                                                                                                       |
| Materials                  | Aluminum, Polycarbonate                                                                                                  |
| Colors                     | <ul> <li>F3150030 - Anodized Black</li> <li>F3150054 - Anodized Aluminium</li> <li>F3150046 - Anodized Bronze</li> </ul> |