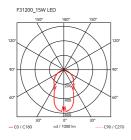

| Mounting                   | Floor                                                                                                                    |
|----------------------------|--------------------------------------------------------------------------------------------------------------------------|
| Environment                | Indoor                                                                                                                   |
| Weight                     | 0.8 Kg                                                                                                                   |
| Light sources<br>available | 196 x TOP LED 15W 665Im 3500K CRI 85 [i]                                                                                 |
| Emergency                  | Without                                                                                                                  |
| Dimmer                     | Included                                                                                                                 |
| Voltage                    | 100-240/24V                                                                                                              |
| Power                      | 15W                                                                                                                      |
| Battery                    | No                                                                                                                       |
| Supply included            | No                                                                                                                       |
| Materials                  | Aluminum, Polycarbonate                                                                                                  |
| Colors                     | <ul> <li>F3150030 - Anodized Black</li> <li>F3150054 - Anodized Aluminium</li> <li>F3150046 - Anodized Bronze</li> </ul> |