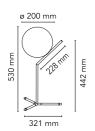

Mounting Table
Environment Indoor
Weight 1.7 Kg

Light sources available

1 x RF26260 LED 10W E14 900lm 3000K [e]

Dimmable

1 x RF26261 LED 10W E14 800lm 2700K [e]

Dimmable

1 x RF30264 LED 8W E14 900lm 3000K [e]