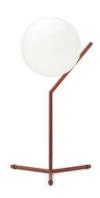

## IC Lights Table 1 High

by Michael Anastassiades , 2014

Table lamp providing diffused light. Frame in brass, brushed and transparent varnished or chrome steel, and black. Blown glass opal diffuser. Dimmer on the power chord.

Colors F3170035 - Red burgundy

F3170030 - Black
F3170057 - Chrome
F3170059 - Brushed Brass

(€ 🕬 🖟 📙