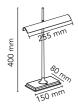

MountingTableEnvironmentIndoorWeight0,9 Kg

Light sources 42 x LED 8W 248lm total 2700K [i] CRI 85 available Dimmable

Emergency Without

**Switching** Optical switch on dimmable base with "Soft

Touch" technology

DimmerIncludedVoltage100-240/24V

Power 8W
Battery No
Supply included Yes

Cord Length 2500 mm

Materials Aluminum, Methacrylate

Colors F3440044 - Brass/Green F3440030 - Black/Fumée