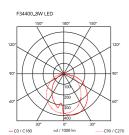

MountingTableEnvironmentIndoorWeight0,9 Kg

Light sources 42 x LED 8W 248lm total 2700K [i] CRI 85 available Dimmable

Emergency Without

**Switching** Optical switch on dimmable base with "Soft

Touch" technology