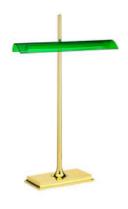

## Goldman

by Ron Gilad, 2013

Table lamp providing direct light. Aluminium structure with external transparent methacrylate diffuser and opal PC led diffuser. Optical switch sensor on the base that provide 3-step dimming function. A USB socket on the back of the base enables you to recharge the most common smartphones and tablets (max 1.5A). Adaptor on plug connector with interchangeable plugs. The power chord is 2.5 metres long

DimmerIncludedVoltage100-240/24V

Power 8W
Battery No
Supply included Yes

Cord Length 2500 mm

Materials Aluminum, Methacrylate

Colors F3440044 - Brass/Green F3440030 - Black/Fumée