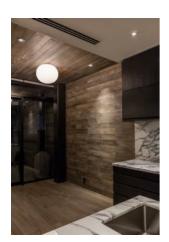

## **Glo-Ball Ceiling 2**

by Jasper Morrison , 1999

Ceiling mounted lamp providing diffused light. Diffuser consisting of an externally acidetched, hand blown, flashed opaline glass and of a die-cast aluminum threaded ring nut with alodine plating finish. 30% fiberglass reinforced injectionmolded polyamide ceiling fitting; gray painted die-cast aluminum diffuser support.