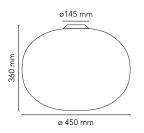

| Mounting                   | Ceiling                                                                                                                                                                                                                      |
|----------------------------|------------------------------------------------------------------------------------------------------------------------------------------------------------------------------------------------------------------------------|
| Environment                | Indoor                                                                                                                                                                                                                       |
| Weight                     | 5.1 Kg                                                                                                                                                                                                                       |
| Light sources<br>available | 1 x RF26259 LED 18W E27 2700K [e] 1900lm<br>Dimmable<br>1 x RF26258 LED 18W E27 3000K [e] 2000lm<br>Dimmable<br>1 x RF28665 LED 15W E27 2700K [e] 2000lm<br>Dimmable<br>1 x RF28666 LED 15W E27 3000K [e] 2000lm<br>Dimmable |
| Emergency                  | Without                                                                                                                                                                                                                      |
| Voltage                    | 220-250V                                                                                                                                                                                                                     |
| Power                      | MAX 250W                                                                                                                                                                                                                     |
| Battery                    | No                                                                                                                                                                                                                           |
| Supply included            | Yes                                                                                                                                                                                                                          |
| Materials                  | Glass                                                                                                                                                                                                                        |
| Colors                     | F3028000 - White                                                                                                                                                                                                             |
|                            |                                                                                                                                                                                                                              |