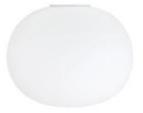

## **Glo-Ball Ceiling 2**

by Jasper Morrison , 1999

Ceiling mounted lamp providing diffused light. Diffuser consisting of an externally acidetched, hand blown, flashed opaline glass and of a die-cast aluminum threaded ring nut with alodine plating finish. 30% fiberglass reinforced injectionmolded polyamide ceiling fitting; gray painted die-cast aluminum diffuser support.