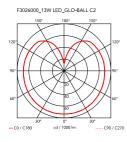

| Mounting                   | Ceiling                                                                                                                                                                                                                      |
|----------------------------|------------------------------------------------------------------------------------------------------------------------------------------------------------------------------------------------------------------------------|
| Environment                | Indoor                                                                                                                                                                                                                       |
| Weight                     | 5.1 Kg                                                                                                                                                                                                                       |
| Light sources<br>available | 1 x RF26259 LED 18W E27 2700K [e] 1900lm<br>Dimmable<br>1 x RF26258 LED 18W E27 3000K [e] 2000lm<br>Dimmable<br>1 x RF28665 LED 15W E27 2700K [e] 2000lm<br>Dimmable<br>1 x RF28666 LED 15W E27 3000K [e] 2000lm<br>Dimmable |
| Emergency                  | Without                                                                                                                                                                                                                      |
| Voltage                    | 220-250V                                                                                                                                                                                                                     |
| Power                      | MAX 250W                                                                                                                                                                                                                     |
| Battery                    | No                                                                                                                                                                                                                           |
| Supply included            | Yes                                                                                                                                                                                                                          |
| Materials                  | Glass                                                                                                                                                                                                                        |
| Colors                     | F3028000 - White                                                                                                                                                                                                             |
|                            |                                                                                                                                                                                                                              |