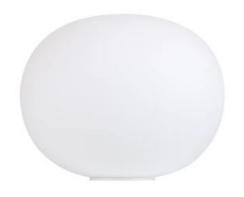

## Glo-Ball Basic 2

by Jasper Morrison , 1998

Table/desk lamp providing diffused light. Diffuser consisting of an externally acidetched, hand blown, flashed opaline glass and a die-cast aluminum threaded ring nut with alodine plating finish. 30% fiberglass reinforced injection-molded polyamide base. Gray painted, die-cast aluminum diffuser support. On the cable there is the electronic dimmer which allows the regulation of light brightness.