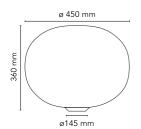

Mounting Table
Environment Indoor
Weight 5.3 Kg

Light sources available

1 x RF28665 LED 15W E27 2700K 2000lm [i]

Dimmable

1 x RF28666 LED 15W E27 3000K [e] 2000lm

Dimmable

1 x RF26259 LED 18W E27 2700K [e] 1900lm

Battery No Supply included Yes

Cord Length 1900 mm

Materials Aluminum, Blown glass, Plastic

Colors F3026000 - White

( € 🕸 🖟 📙