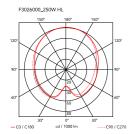

Dimmable

1 x RF26258 LED 18W E27 3000K [e] 2000lm

Dimmable

**Emergency** Without

**Switching** On the cable there is the electronic dimmer

which allows the regulation of light brightness

with a dial.

DimmerIncludedVoltage220-240VPowerMAX 250W