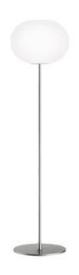

## Glo-Ball Floor 3

by Jasper Morrison , 1998

Floor lamp providing diffused light. Diffuser consisting of an externally acid-etched, hand blown, flashed opaline glass and a die-cast threaded ring nut with alodine plating finish. Gray or black painted high-thickness steel base and stem and die-cast aluminum diffuser support. On the cable there is the electronic dimmer which allows the regulation of light brightness.