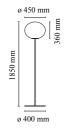

## Glo-Ball Floor 3

by Jasper Morrison , 1998

Floor lamp providing diffused light. Diffuser consisting of an externally acid-etched, hand blown, flashed opaline glass and a die-cast threaded ring nut with alodine plating finish. Gray or black painted high-thickness steel base and stem and die-cast aluminum diffuser support. On the cable there is the electronic dimmer which allows the regulation of light brightness.

Battery No Supply included Yes

Cord Length 2400 mm

Materials Glass, Steel

**Colors** F3030031 - Black F3030000 - Silver