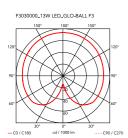

MountingFloorEnvironmentIndoorWeight18.9 Kg

Light sources available

1 x RF28665 LED 15W E27 2700K [e] 2000lm

Dimmable

1 x RF28666 LED 15W E27 3000K [e] 2000lm

Dimmable

1 x RF26258 LED 18W E27 3000K [e] 2000lm

Dimmable

1 x RF26259 LED 18W E27 2700K [e] 1900lm

Dimmable

**Emergency** Without

**Switching** On the cable there is the electronic dimmer

which allows the regulation of light brightness

with a dial.

DimmerIncludedVoltage220-250VPowerMAX 150W