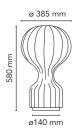

| Mounting                   | Table                                                                                                              |
|----------------------------|--------------------------------------------------------------------------------------------------------------------|
| Environment                | Indoor                                                                                                             |
| Weight                     | 2.3 Kg                                                                                                             |
| Light sources<br>available | 1 x RF29186 LED 10W E27 3000K A70 [e] 965lm<br>Dimmable<br>1 x RF28782 LED 10W E27 2700K A70 [e] 965lm<br>Dimmable |
| Emergency                  | Without                                                                                                            |
| Switching                  | On the cable there is the electronic dimmer<br>which allows the regulation of light brightness<br>with a dial.     |
| Dimmer                     | Included                                                                                                           |
| Voltage                    | 220-240V                                                                                                           |
| Power                      | MAX 60W                                                                                                            |
| Battery                    | No                                                                                                                 |
| Supply included            | Yes                                                                                                                |
| Cord Length                | 1800 mm                                                                                                            |
| Materials                  | Cocoon resin, Steel                                                                                                |
| Colors                     | F2601009 - Cocoon                                                                                                  |