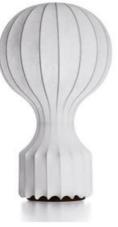

## Gatto

by Achille & Pier Giacomo Castiglioni , 1960

Table lamp providing diffused light. White powder coated internal steel structure sprayed with a unique "cocoon" resin to create the diffuser which is then protected by a transparent sprayed on finish. On the cable there is the electronic dimmer which allows the regulation of light brightness.