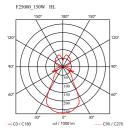

| Mounting                   | Pendant                                                 |
|----------------------------|---------------------------------------------------------|
| Environment                | Indoor                                                  |
| Weight                     | 2.7 Kg                                                  |
| Light sources<br>available | 1 x LED 8W E27 740lm 2700K [e] cod. RF25314<br>Dimmable |
| Emergency                  | Without                                                 |
| Voltage                    | 220-250V                                                |
| Power                      | 1x MAX 105W                                             |
| Battery                    | No                                                      |
| Supply included            | Yes                                                     |
| Cord Length                | 2700 mm                                                 |
| Materials                  | Polymethylmethacrylate, Steel                           |
| Colors                     | F2500000 - Chrome                                       |
| Certificate                | C € 🐝 F <u>P</u>                                        |