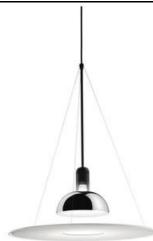

## Frisbi

by Achille Castiglioni , 1978

Suspension lamp providing direct, diffused and reflected light. Opaline polymethylmethacrylate (PMMA) injection-molded diffuser plate suspended by three fine steel cables. Polished, nickel-plated, and zapon-varnished stamped sheet metal reflector painted gloss-white inside. Black painted, injectionmolded ABS ceiling fitting and rose.