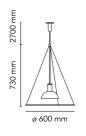

| Mounting                   | Pendant                                                 |
|----------------------------|---------------------------------------------------------|
| Environment                | Indoor                                                  |
| Weight                     | 2.7 Kg                                                  |
| Light sources<br>available | 1 x LED 8W E27 740lm 2700K [e] cod. RF25314<br>Dimmable |
| Emergency                  | Without                                                 |
| Voltage                    | 220-250V                                                |
| Power                      | 1x MAX 105W                                             |
| Battery                    | No                                                      |
| Supply included            | Yes                                                     |
| Cord Length                | 2700 mm                                                 |
| Materials                  | Polymethylmethacrylate, Steel                           |
| Colors                     | F2500000 - Chrome                                       |
| Certificate                | C € 🐝 F <u>P</u>                                        |