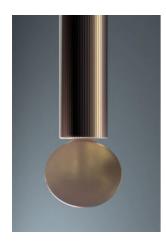

## Flauta H225 Riga

by Patricia Urquiola , 2020

Collection of wall-mounted light fittings with dual light emission, available in various lengths. The units are characterised by the surface etching in two refined variations: Flauta Riga, with vertical lines, and Fluta Spiga, characterized by an elegant and sophisticated angular pattern. Rounding out the device is a deflector accessory painted to match the finish of the lamp body. It can be installed as desired on the upper or lower head to create a decorative effect with reflected light.

The structure is made of aluminium treated with a chemical conversion process for effective resistance to atmospheric agents. The powder coating of the body is available in various finishes according to the QUALICOAT standard. LED light source included. Integrated 220–240 V electrical power with DALI dimmer. Comes with deflector for optional installation on the upper or lower head.LED light source included. Integrated 220–240 V electrical power with DALI dimmer. Comes with deflector for optional installation on the upper or lower head.