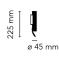

| Mounting                   | Wall                                                                                                                                                                             |
|----------------------------|----------------------------------------------------------------------------------------------------------------------------------------------------------------------------------|
| Environment                | Indoor                                                                                                                                                                           |
| Weight                     | 0,8 Kg                                                                                                                                                                           |
| Light sources<br>available | 2 x LED 12W 493lm 2700K CRI95 [i] Dimmable                                                                                                                                       |
| Emergency                  | Without                                                                                                                                                                          |
| Dimmer                     | Included Push/Dali                                                                                                                                                               |
| Voltage                    | 220-240V                                                                                                                                                                         |
| Power                      | 12W                                                                                                                                                                              |
| Battery                    | No                                                                                                                                                                               |
| Supply included            | No                                                                                                                                                                               |
| Materials                  | Aluminum                                                                                                                                                                         |
| Colors                     | <ul> <li>F2340030 - Black</li> <li>F2340009 - White</li> <li>F2340023 - Anodized Blue Steel</li> <li>F2340015 - Anodized Copper</li> <li>F2340035 - Anodized Ruby Red</li> </ul> |
| CC F & 19 0                |                                                                                                                                                                                  |