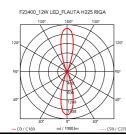

| Mounting                   | Wall                                                                                                                                                                             |
|----------------------------|----------------------------------------------------------------------------------------------------------------------------------------------------------------------------------|
| Environment                | Indoor                                                                                                                                                                           |
| Weight                     | 0,8 Kg                                                                                                                                                                           |
| Light sources<br>available | 2 x LED 12W 493lm 2700K CRI95 [i] Dimmable                                                                                                                                       |
| Emergency                  | Without                                                                                                                                                                          |
| Dimmer                     | Included Push/Dali                                                                                                                                                               |
| Voltage                    | 220-240V                                                                                                                                                                         |
| Power                      | 12W                                                                                                                                                                              |
| Battery                    | No                                                                                                                                                                               |
| Supply included            | No                                                                                                                                                                               |
| Materials                  | Aluminum                                                                                                                                                                         |
| Colors                     | <ul> <li>F2340030 - Black</li> <li>F2340009 - White</li> <li>F2340023 - Anodized Blue Steel</li> <li>F2340015 - Anodized Copper</li> <li>F2340035 - Anodized Ruby Red</li> </ul> |
| CC F & 19 0                |                                                                                                                                                                                  |