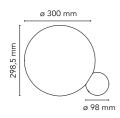

| Weight                     | 3.6 Kg                                                  |
|----------------------------|---------------------------------------------------------|
| Light sources<br>available | 1 x COB LED 16W 900lm total 2700K CRI83 [i]<br>Dimmable |
| Emergency                  | Without                                                 |
| Switching                  | Dimmer switch on the power cable                        |
| Voltage                    | 100-240/24V                                             |
| Power                      | 16W                                                     |
| Battery                    | No                                                      |
| Supply included            | Yes                                                     |
| Materials                  | Aluminum, Blown glass                                   |
| Colors                     | <b>F1952044</b> - Gold                                  |
|                            | <b>F</b> 1952015 - Copper                               |
|                            | F1952030 - Black                                        |
|                            | 🌔 F1952050 - Polished Aluminium                         |
|                            |                                                         |