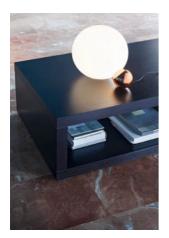

## Copycat

by Michael Anastassiades , 2015

Table lighting fixture comprising an aluminium sphere machined from solid and then gold-coated with 24 K gold. Blown glass opal diffuser. LED light source with dimmer switch on the power cable.