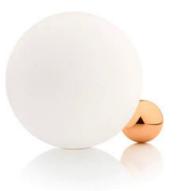

## Copycat

by Michael Anastassiades , 2015

Table lighting fixture comprising an aluminium sphere machined from solid and then gold-coated with 24 K gold. Blown glass opal diffuser. LED light source with dimmer switch on the power cable.