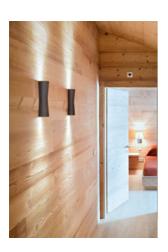

## Clessidra 20°+20°

by Antonio Citterio , 2011

Diffused direct/indirect-light wall lighting device. Body obtained by means of aluminium pressofusion and diffusers in PMMA. Aluminium wall attachment with cover in PA66. Available in white-painted or chrome-plated for indoor version and dark brown-painted or dark gray-painted for outdoor version. High-efficiency lenses specially designed for the application, non-replaceable. Wide range (100-240Volt) power pack integrated in the body. Level IP55

Mounting Wall

**Environment** Indoor, Outdoor

Weight 1.1 Kg

Light sources available

2LED, 10W 637lm 3000K CRI80 [i]

EmergencyWithoutVoltage100-240VPower10WBatteryNoSupply includedYes

Materials Aluminum, PMMA