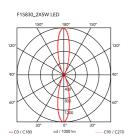

Mounting Wall

**Environment** Indoor, Outdoor

Weight 1.1 Kg

Light sources available

2LED, 10W 637lm 3000K CRI80 [i]

EmergencyWithoutVoltage100-240VPower10WBatteryNoSupply includedYes

Materials Aluminum, PMMA