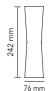

Mounting Wall

**Environment** Indoor, Outdoor

Weight 1.1 Kg

Light sources available

2LED, 10W 637lm 3000K CRI80 [i]

EmergencyWithoutVoltage100-240VPower10WBatteryNoSupply includedYes

Materials Aluminum, PMMA