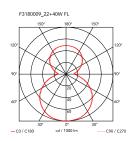

Mounting Ceiling and wall

Environment Indoor, Outdoor

Weight 2.1 Kg

Light sources available

1 x 22W 2GX13 T5 FSC 1800lm warm white [e] cod. RF11177 + 1 x 40W 2GX13 T5 FSC 3400lm

warm white [e] cod. RF11178

Emergency Without
Voltage 220-240V
Power 22W + 40W

Battery No Supply included Yes

Materials Polycarbonate

Colors F3180009 - White/Transparent

Certificate (€ 🗟 🖟 🗓