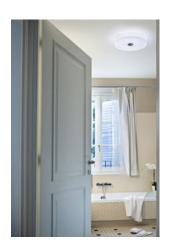

## **Button**

by Piero Lissoni, 2004

Indoor and outdoor wall/ceiling lamp providing diffused light. Slightly opaline (PC opal), injection-molded polycarbonate diffuser. Closure screw/diffuser support in die-cast and handpolished aluminum alloy protected with liquid transparent paint. The wall attachment is slightly, injection-molded polycarbonate. The light bulb support is 30% glass fiberreinforced nylon, injection molded and matte white. Silicone elastomer dust and waterproof seals.