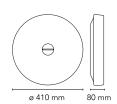

Mounting Ceiling and wall

Environment Indoor, Outdoor

Weight 2.1 Kg

Light sources available

1 x 22W 2GX13 T5 FSC 1800lm warm white [e] cod. RF11177 + 1 x 40W 2GX13 T5 FSC 3400lm

warm white [e] cod. RF11178