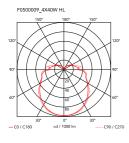

## Ariette 2

by Tobia Scarpa , 1973

Wall or ceiling-mounted lamp providing diffused light. Synthetic fabric diffuser. 30% fiberglass reinforced polyamide ceiling/wall fitting.

| Mounting<br>Environment<br>Weight<br>Light sources<br>available | Ceiling and wall<br>Indoor<br>1 Kg<br>4 x RF28782 LED 10W E27 2700K A70 [e] 965lm<br>Dimmable<br>4 x RF29186 LED 10W E27 3000K A70 [e] 965lm<br>Dimmable |
|-----------------------------------------------------------------|----------------------------------------------------------------------------------------------------------------------------------------------------------|
| Emergency                                                       | Without                                                                                                                                                  |
| Voltage                                                         | 220-250V                                                                                                                                                 |
| Power                                                           | 4x MAX 40W                                                                                                                                               |
| Battery                                                         | No                                                                                                                                                       |
| Supply included                                                 | Yes                                                                                                                                                      |
| Materials                                                       | Fabric                                                                                                                                                   |
| Colors                                                          | 🌔 F0500009 - Fabric                                                                                                                                      |