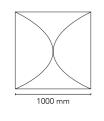

## Ariette 2

by Tobia Scarpa , 1973

Wall or ceiling-mounted lamp providing diffused light. Synthetic fabric diffuser. 30% fiberglass reinforced polyamide ceiling/wall fitting.

| Mounting<br>Environment<br>Weight<br>Light sources<br>available | Ceiling and wall<br>Indoor<br>1 Kg<br>4 x RF28782 LED 10W E27 2700K A70 [e] 965lm<br>Dimmable<br>4 x RF29186 LED 10W E27 3000K A70 [e] 965lm<br>Dimmable |
|-----------------------------------------------------------------|----------------------------------------------------------------------------------------------------------------------------------------------------------|
| Emergency                                                       | Without                                                                                                                                                  |
| Voltage                                                         | 220-250V                                                                                                                                                 |
| Power                                                           | 4x MAX 40W                                                                                                                                               |
| Battery                                                         | No                                                                                                                                                       |
| Supply included                                                 | Yes                                                                                                                                                      |
| Materials                                                       | Fabric                                                                                                                                                   |
| Colors                                                          | 🌔 F0500009 - Fabric                                                                                                                                      |