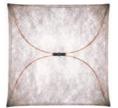

## Ariette 2

by Tobia Scarpa , 1973

Wall or ceiling-mounted lamp providing diffused light. Synthetic fabric diffuser. 30% fiberglass reinforced polyamide ceiling/wall fitting.

| Mounting<br>Environment<br>Weight<br>Light sources<br>available | Ceiling and wall<br>Indoor<br>1 Kg<br>4 x RF28782 LED 10W E27 2700K A70 [e] 965lm<br>Dimmable<br>4 x RF29186 LED 10W E27 3000K A70 [e] 965lm<br>Dimmable |
|-----------------------------------------------------------------|----------------------------------------------------------------------------------------------------------------------------------------------------------|
| Emergency                                                       | Without                                                                                                                                                  |
| Voltage                                                         | 220-250V                                                                                                                                                 |
| Power                                                           | 4x MAX 40W                                                                                                                                               |
| Battery                                                         | No                                                                                                                                                       |
| Supply included                                                 | Yes                                                                                                                                                      |
| Materials                                                       | Fabric                                                                                                                                                   |
| Colors                                                          | 🌔 F0500009 - Fabric                                                                                                                                      |