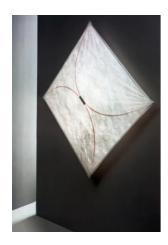

## Ariette 2

by Tobia Scarpa , 1973

Wall or ceiling-mounted lamp providing diffused light. Synthetic fabric diffuser. 30% fiberglass reinforced polyamide ceiling/wall fitting.

| Mounting<br>Environment<br>Weight<br>Light sources<br>available | Ceiling and wall<br>Indoor<br>1 Kg<br>4 x RF28782 LED 10W E27 2700K A70 [e] 965lm<br>Dimmable<br>4 x RF29186 LED 10W E27 3000K A70 [e] 965lm<br>Dimmable |
|-----------------------------------------------------------------|----------------------------------------------------------------------------------------------------------------------------------------------------------|
| Emergency                                                       | Without                                                                                                                                                  |
| Voltage                                                         | 220-250V                                                                                                                                                 |
| Power                                                           | 4x MAX 40W                                                                                                                                               |
| Battery                                                         | No                                                                                                                                                       |
| Supply included                                                 | Yes                                                                                                                                                      |
| Materials                                                       | Fabric                                                                                                                                                   |
| Colors                                                          | 🌔 F0500009 - Fabric                                                                                                                                      |