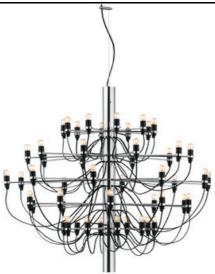

## 2097/50 (clear bulbs)

by Gino Sarfatti , 1958

Suspension lamp providing diffused light. Steel central structure with brass arms, both available either chromium-plated, black or golded. Steel ceiling fitting and rose.