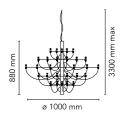

| Mounting                   | Pendant                                                                                                                                                                                              |
|----------------------------|------------------------------------------------------------------------------------------------------------------------------------------------------------------------------------------------------|
| Environment                | Indoor                                                                                                                                                                                               |
| Weight                     | 9.2 Kg                                                                                                                                                                                               |
| Light sources<br>available | 1 x RF28890 LED 2,0W E14 100lm 2200K [i] clear<br>kit 20 pz<br>1 x RF28988 LED 2,0W E14 100lm 2200K [i] clear<br>kit 32 pz<br>1 x LED 1,5W E14 100lm 2200K [e] cod.RF28422<br>Dimmable (SINGLE PACK) |
| Emergency                  | Without                                                                                                                                                                                              |
| Voltage                    | 220-250V                                                                                                                                                                                             |
| Power                      | 50x MAX15                                                                                                                                                                                            |
| Battery                    | No                                                                                                                                                                                                   |
| Supply included            | Yes                                                                                                                                                                                                  |
| Cord Length                | 2800 mm                                                                                                                                                                                              |
| Materials                  | Steel                                                                                                                                                                                                |
| Colors                     | <ul> <li>A1502031 - Matt Black</li> <li>A1502057 - Chrome</li> <li>A1502059 - Brass</li> </ul>                                                                                                       |
| CE 🕼 🖓 📙                   |                                                                                                                                                                                                      |