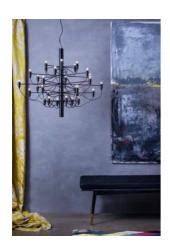

## 2097/50 (clear bulbs)

by Gino Sarfatti , 1958

Suspension lamp providing diffused light. Steel central structure with brass arms, both available either chromium-plated, black or golded. Steel ceiling fitting and rose.