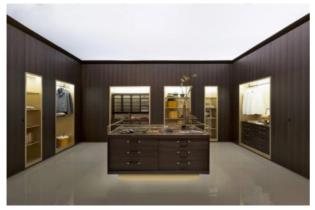

## Collection VENICE

Unique and elegant walk-in closet, characterized by closed units that alternate to display windows, which can be realized in different dimensions and finishes, according to the client's desire. It recreates the luxury and the exclusiveness which only the exceptional care for details and the selection of precious materials can assure, creating every time an exclusive solution. Characterized by hinged doors 25 mm thick available in different heights, widths and depths.