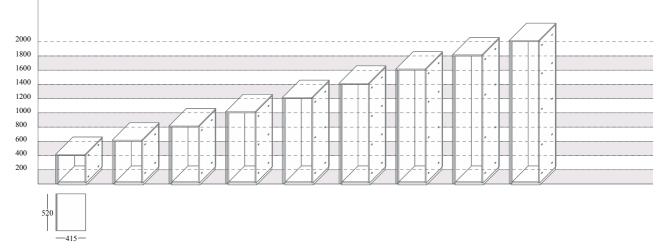

# EmmeBi

# Collection TOOLBOX

Toolbox is a modular container with drawers and/or doors, with castors or hanging, with aluminum numbered handles. Nice and always modern, Toolbox can be composed in many different ways, with different finishes and dimensions.



design: Pietro Arosio

### Finishes:

External finish: mat lacquered in our selected colours, mat by sample Internal finish of the drawers: aluminum colour lacquered metal Handle: in aluminum with epoxy powder lacquer

## **Dimensions:**

#### Height unit



#### **Drawers** - Doors



**EmmeBi Industria Mobili srl** - Via Claudio Monteverdi 20031, 28 –Cesano Maderno (MI) – Italy Tel. ++39 0362/502296-552274 – <u>info@emmebidesign.com</u> - <u>www.emmebidesign.com</u> Codice Fiscale Partita Iva IT 02886670963