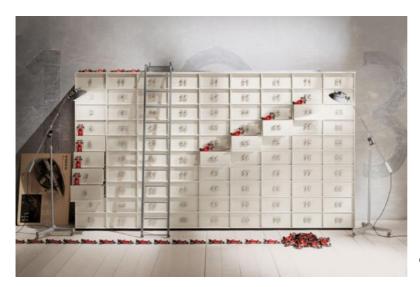

# Collection TOOLBOX

Toolbox is a modular container with drawers and/or doors, with castors or hanging, with aluminum numbered handles. Nice and always modern, Toolbox can be composed in many different ways, with different finishes and dimensions.

design: Pietro Arosio

### Finishes:

External finish: mat lacquered in our selected colours, mat by sample Internal finish of the drawers: aluminum colour lacquered metal Handle: in aluminum with epoxy powder lacquer