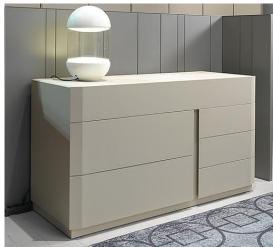

## Collection SAMAR

The collection is made up by a chest of drawers and a night table both with chamfered drawers' fronts; the same motif of the chamfer is also on the basement of the night table, which is furthermore enhanced by an extra light glass divider in the lower part.

The chest of drawers is with six drawers with different dimensions and full extension slides. The top of the chest of drawers and of the night tables can be covered with regenerated leather

design Pierangelo Sciuto

## Finishes:

Mat lacquered in our selected colours

The top is available also in regenerated leather available in 5 colours (brown 004, talpa 003, beige 002, sand045, cream 008). Small side panel in extra light tempered glass thickness 10 mm.