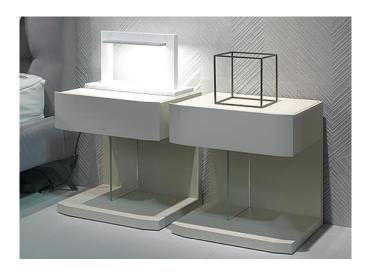

## Collection SAMAR

The collection is made up by a chest of drawers and a night table both with chamfered drawers' fronts; the same motif of the chamfer is also on the basement of the night table, which is furthermore enhanced by an extra light glass divider in the lower part.

The chest of drawers is with six drawers with different dimensions and full extension slides. The top of the chest of drawers and of the night tables can be covered with regenerated leather

design Pierangelo Sciuto

## Finishes:

Mat lacquered in our selected colours

The top is available also in regenerated leather available in 5 colours (brown 004, talpa 003, beige 002, sand045, cream 008). Small side panel in extra light tempered glass thickness 10 mm.