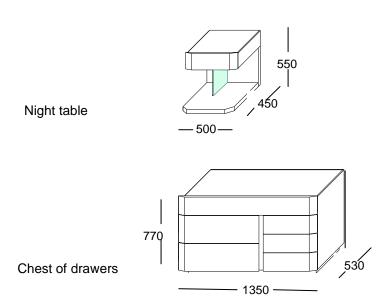

## Collection SAMAR

The collection is made up by a chest of drawers and a night table both with chamfered drawers' fronts; the same motif of the chamfer is also on the basement of the night table, which is furthermore enhanced by an extra light glass divider in the lower part.

The chest of drawers is with six drawers with different dimensions and full extension slides. The top of the chest of drawers and of the night tables can be covered with regenerated leather





design Pierangelo Sciuto

## Finishes:

Mat lacquered in our selected colours

The top is available also in regenerated leather available in 5 colours (brown 004, talpa 003, beige 002, sand045, cream 008). Small side panel in extra light tempered glass thickness 10 mm.

## **Dimensions:**