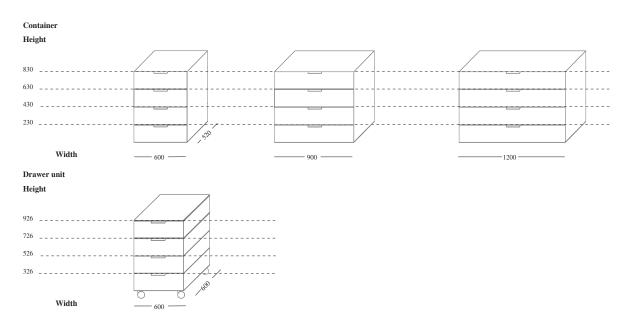

## EmmeBi

## Collection **PRISMA**

Collection of drawer units which can be composed in height and width with top in one single piece till cm 270 or till cm 240 for the aluminium finishing.

The collection is characterized by an aluminium handle but above all from the 45° cutting on the drawers' fronts and sides which gives the idea of elegance and simplicity.

The basement is always in aluminium finishing while the top can be in the same finishing of the drawers or in aluminium finishing as well. The drawer units can be fitted with castors.



design Pietro Arosio

## Finishings :

Mat or glossy lacquered in the selected colours, mat by sample Top available also in aluminium finishing

## **Dimensions :**