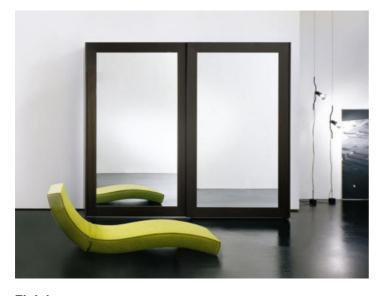

## Collection PASSE-PARTOUT

Simplicity is the main feature of the wardrobe Passe-Partout, which also in its name declares that it can be adapted to any space. The doors are always characterized by a large frame with 45° cutting on the edges which holds a mirror or a panel available in different finishes.

## Finishes:

Doors: mat lacquered in our selected colours, wengè, natural mirror, glossy glass available in our selected colours External sides: mat lacquered in our selected colours, wengè Internal finish: mat lacquered in our selected colours, dark walnut