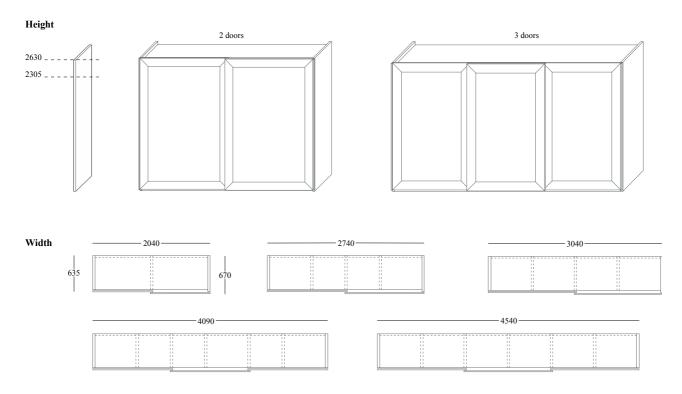

## Collection PASSE-PARTOUT

Simplicity is the main feature of the wardrobe Passe-Partout, which also in its name declares that it can be adapted to any space. The doors are always characterized by a large frame with 45° cutting on the edges which holds a mirror or a panel available in different finishes.



design: Pietro Arosio

## Finishes:

Doors: mat lacquered in our selected colours, wengè, natural mirror, glossy glass available in our selected colours External sides: mat lacquered in our selected colours, wengè Internal finish: mat lacquered in our selected colours, dark walnut

## **Dimensions:**