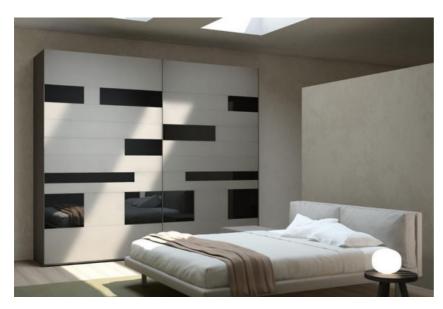

## Collection MISS GRAFF

Wardrobe with sliding doors with panels embossed lacquered in our selected colours and glass panels lacquered in our selected colours. The door is made up of panels characterized by different thicknesses and heights.

## Finishes:

Doors: panels embossed lacquered in our selected colours and glass panels lacquered in our selected colours External sides: mat lacquered in our selected colours Internal finish: mat lacquered in our selected colours, dark walnut