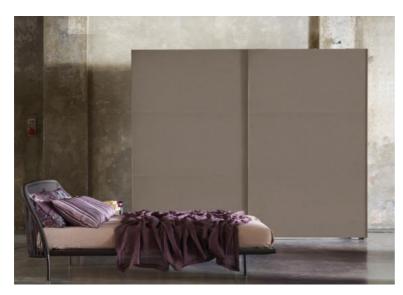

## Collection DREAM

Wardrobe with two or three sliding doors with an elegant look: when it is closed it is like a very essential plain one-colour surface, adaptable to any space.

design: R&D EmmeBi