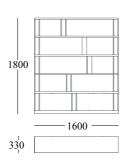

era is a bookcase available in two dimensions. Its peculiarity are the vertical elements that break the linear continuity of the shelves, with both a structural and a containing function.

The position of these vertical elements is fixed and already foreseen on the shelves; it is possible however, during the assembling, to decide whether the elements should be "open" or "closed", giving more personality to the composition.



design: Lievore Altherr Molina

#### Finishes:

Mat lacquered in our selected colours, wengè, smoked oak, grey oak, natural oak, black walnut, ash stained beige/grey and eucalyptus. The vertical elements can be in the same finish of the shelves or in a different one.

The units with flap door are mat lacquered in our selected colours.

# **Dimensions:**

#### W 1600



### W 2100