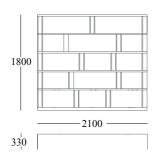

ase available in two dimensions. Its peculiarity are the vertical elements that break the linear continuity of the shelves, with both a structural and a containing function.

The position of these vertical elements is fixed and already foreseen on the shelves; it is possible however, during the assembling, to decide whether the elements should be "open" or "closed", giving more personality to the composition.



design: Lievore Altherr Molina

#### Finishes:

Mat lacquered in our selected colours, wengè, smoked oak, grey oak, natural oak, black walnut, ash stained beige/grey and eucalyptus. The vertical elements can be in the same finish of the shelves or in a different one.

The units with flap door are mat lacquered in our selected colours.

# **Dimensions:**

#### W 1600



### W 2100