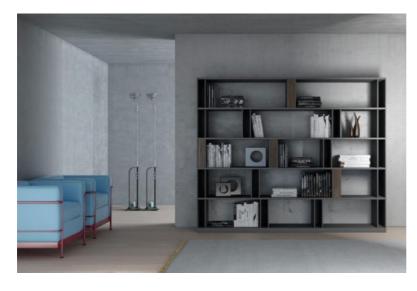

# Collection BRERA

Brera is a bookcase available in two dimensions. Its peculiarity are the vertical elements that break the linear continuity of the shelves, with both a structural and a containing function.

The position of these vertical elements is fixed and already foreseen on the shelves; it is possible however, during the assembling, to decide whether the elements should be "open" or "closed", giving more personality to the composition.

design: Lievore Altherr Molina

#### Finishes:

Mat lacquered in our selected colours, wengè, smoked oak, grey oak, natural oak, black walnut, ash stained beige/grey and eucalyptus. The vertical elements can be in the same finish of the shelves or in a different one.

The units with flap door are mat lacquered in our selected colours.