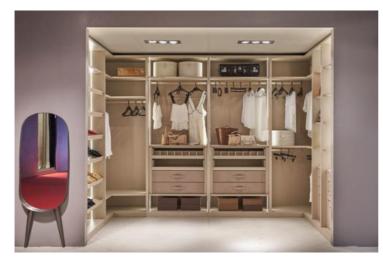

## Collection ATLANTE

Atlante is not only a wardrobe, it is also a walk-in closet which through personal quality pad features maintains all the main hints of a wardrobe system, that is to say the aesthetic arrangement, the intelligence trying to better use the space and its functions. Atlante offers a wide range of dimensions with its 4 heights and 8 widths as standard sizes but it offers above all the possibility to be used

Atlante can be adapted to every environment since it can have many different looks depending from the room where you put it and from its use.

The structure gives the idea of solidity thanks to the 4 cm thickness for all the sides and then the internal fitting offers a wide range of choices to better use the space, to create a personal order according to everyone's needs.

Inside you can put many different accessories, among others:

- Drawer units in different dimensions with plain or glass fronts, eventually covered with hard leather
- Pull-out shirts holder
- Pull-out trays

\_

- Pull-out trousers holder
- Clothes hanger lift and clothes hanger bars

design: Pietro Arosio