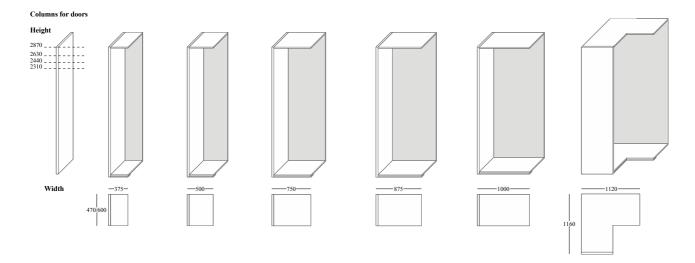

Atlante offers a wide range of dimensions with its 4 heights and 8 widths as standard sizes but it offers above all the possibility to be used for all kind of projects and to be made in custom size for every kind of available space.

## **Dimensions:**

**EmmeBi Industria Mobili srl** - Via Claudio Monteverdi 20031, 28 – Cesano Maderno (MI) – Italy Tel. ++39 0362/502296-552274 – <u>info@emmebidesign.com</u> - <u>www.emmebidesign.com</u> Codice Fiscale Partita Iva IT 02886670963