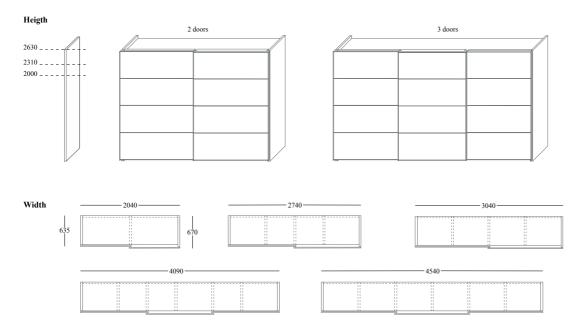

## Collection ARKON

Modern lines and handcraft finishing are the main features of Arkon: its sliding doors are completely covered with regenerated hard leather with seams in a contrasting colour or in the same one as the doors.



design: Pietro Arosio

## Finishes:

Doors covered with regenerated hard leather available in 5 colours (white, sand, toupe, dark brown and black) and in leather available in 4 colours (brown, light brown, beige and cream) – seams can be in the same colour or in a contrasting one. External sides: mat lacquered in our selected colours, dark walnut Internal finish; mat lacquered in our selected colours, dark walnut

Possibility to cover the backpanels and the internal fitting with hard leather.

## **Dimensions:**