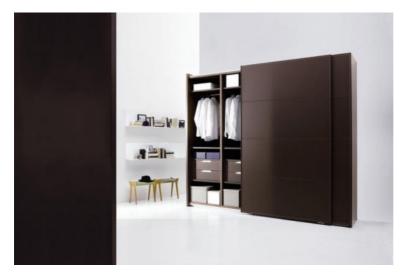

## Collection ARKON

Modern lines and handcraft finishing are the main features of Arkon: its sliding doors are completely covered with regenerated hard leather with seams in a contrasting colour or in the same one as the doors.

## Finishes:

Doors covered with regenerated hard leather available in 5 colours (white, sand, toupe, dark brown and black) and in leather available in 4 colours (brown, light brown, beige and cream) – seams can be in the same colour or in a contrasting one. External sides: mat lacquered in our selected colours, dark walnut Internal finish; mat lacquered in our selected colours, dark walnut