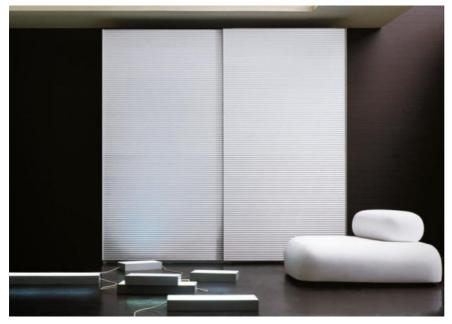

## Collection ALLUMINIO

The doors of the wardrobe Alluminio are completely covered with natural anodized aluminum, a modern look that adapts to different contests.

Alluminio is available in two heights, seven widths, with two or three sliding doors, and can be personalized on request on the external sides and on the internal parts.

## Finishes:

Doors: covered with natural anodized aluminum External sides: mat lacquered in our selected colours Internal finish: mat lacquered in our selected colours, dark walnut