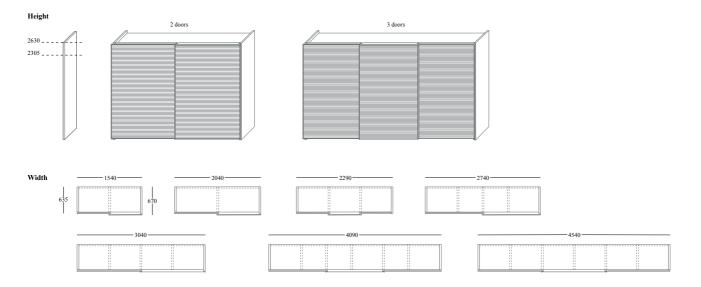

## Collection ALLUMINIO

The doors of the wardrobe Alluminio are completely covered with natural anodized aluminum, a modern look that adapts to different contests.

Alluminio is available in two heights, seven widths, with two or three sliding doors, and can be personalized on request on the external sides and on the internal parts.

## **Dimensions:**

**EmmeBi Industria Mobili srl** - Via Claudio Monteverdi 20031, 28 –Cesano Maderno (MI) – Italy Tel. ++39 0362/502296-552274 – <u>info@emmebidesign.com</u> - <u>www.emmebidesign.com</u> Codice Fiscale Partita Iva IT 02886670963