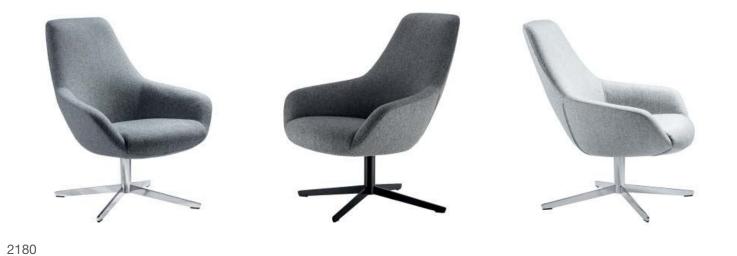

#### LIV | Model 2180 lounge-chair | Model 2181 lounge-chair with softstyle upholstery

An invitation to sit relaxed in public and private work and life areas. The light armchair signals unobtrusively elegant security. The austere chrome-plated or black matt powder-coated four-arm swivel base developed a counterpoint to the enveloping curves and harmonious proportions of the upholstered body. Depending on your personal preference, you can choose between firm or wrinkled-soft upholstery types. To perfect comfort, the armchair can be supplemented with a footstool.

#### **Frame**

Cruciform base made of slightly tapered flat steel, approx. 40 mm high, 12 mm thick, with rotating pillar 55 mm diameter, screwed to the base, standpipe with welded truss plate, for screwing the upholstery shell.

#### Frame surfaces

Chrome-plated or black matt powder-coated.