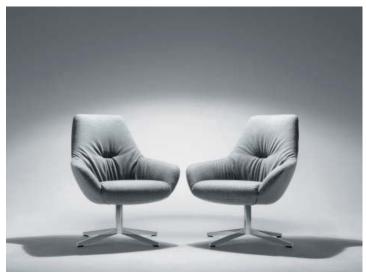

#### LIV | Model 2180 lounge-chair | Model 2181 lounge-chair with softstyle upholstery

An invitation to sit relaxed in public and private work and life areas. The light armchair signals unobtrusively elegant security. The austere chrome-plated or black matt powder-coated four-arm swivel base developed a counterpoint to the enveloping curves and harmonious proportions of the upholstered body. Depending on your personal preference, you can choose between firm or wrinkled-soft upholstery types. To perfect comfort, the armchair can be supplemented with a footstool.