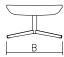

### Dimensions of the lounge chair (Model 2180 | Model 2181)

Dimensions: Width: B 78 cm

Depth: T 80 cm
Total height: H 93 cm
Armrest height: AH 55-60 cm
Seat height: SH 44 cm

Weight: 18 kg