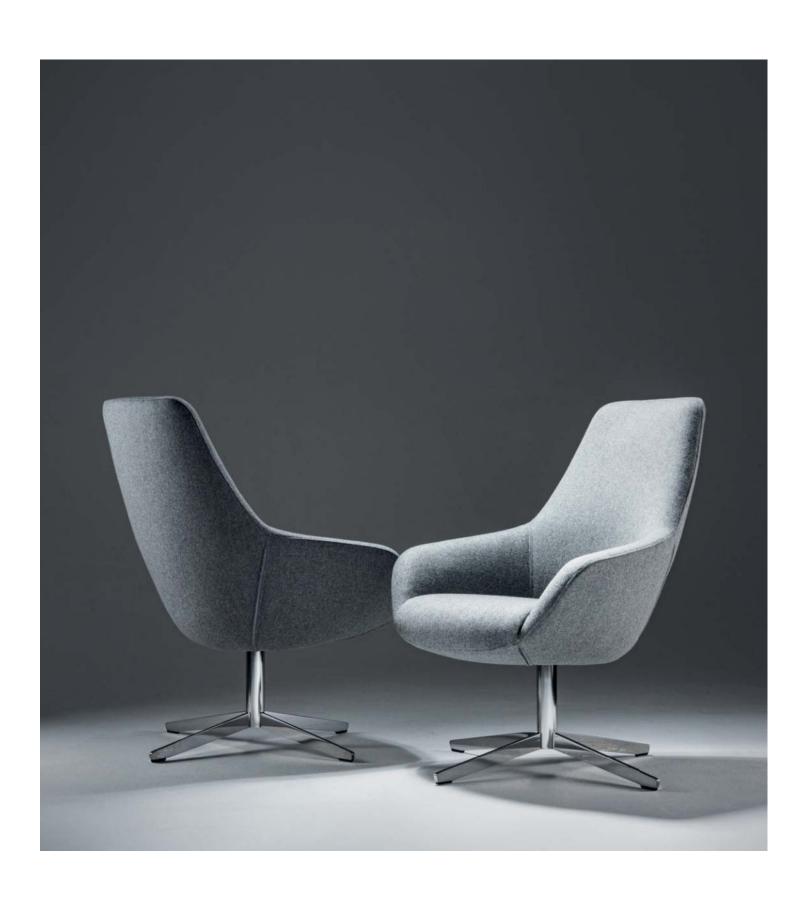

#### LIV | Model 2180 lounge-chair | Model 2181 lounge-chair with softstyle upholstery

An invitation to sit relaxed in public and private work and life areas. The light armchair signals unobtrusively elegant security. The austere chrome-plated or black matt powder-coated four-arm swivel base developed a counterpoint to the enveloping curves and harmonious proportions of the upholstered body. Depending on your personal preference, you can choose between firm or wrinkled-soft upholstery types. To perfect comfort, the armchair can be supplemented with a footstool.

#### **Frame**

Cruciform base made of slightly tapered flat steel, approx. 40 mm high, 12 mm thick, with rotating pillar 55 mm diameter, screwed to the base, standpipe with welded truss plate, for screwing the upholstery shell.

#### Frame surfaces

Chrome-plated or black matt powder-coated.