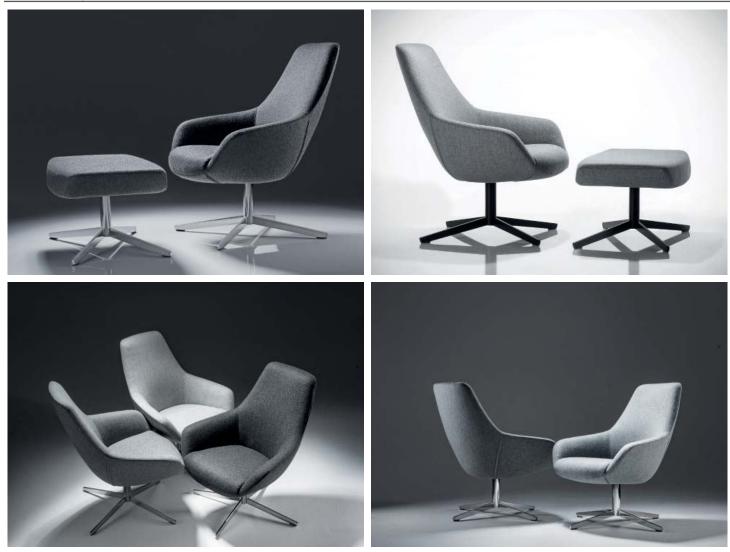

#### LIV | Model 2180 lounge-chair | Model 2181 lounge-chair with softstyle upholstery

An invitation to sit relaxed in public and private work and life areas. The light armchair signals unobtrusively elegant security. The austere chrome-plated or black matt powder-coated four-arm swivel base developed a counterpoint to the enveloping curves and harmonious proportions of the upholstered body. Depending on your personal preference, you can choose between firm or wrinkled-soft upholstery types. To perfect comfort, the armchair can be supplemented with a footstool.

#### **Upholstery of the footstool (Model 2195)**

Polyurethane foam cushion

#### **Dimensions of the footstool (Model 2195)**

Dimensions: Width: B 69 cm

Depth: T 50 cm

Total height: H 40 cm

Weight: 10 kg