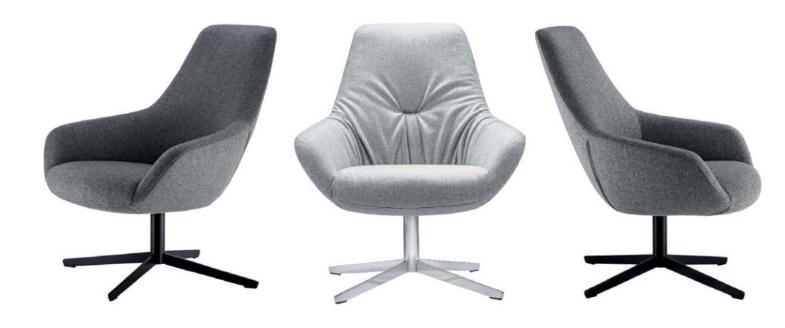

#### LIV | Model 2180 lounge-chair | Model 2181 lounge-chair with softstyle upholstery

An invitation to sit relaxed in public and private work and life areas. The light armchair signals unobtrusively elegant security. The austere chrome-plated or black matt powder-coated four-arm swivel base developed a counterpoint to the enveloping curves and harmonious proportions of the upholstered body. Depending on your personal preference, you can choose between firm or wrinkled-soft upholstery types. To perfect comfort, the armchair can be supplemented with a footstool.

#### **Fabric cover**

Model 2180: according to the BRUNE® collection

Model 2181: Camira Synergy fabrics of your own choice from fabric group 7 of the BRUNE® collection. With casual drapery

and draw-in in the back