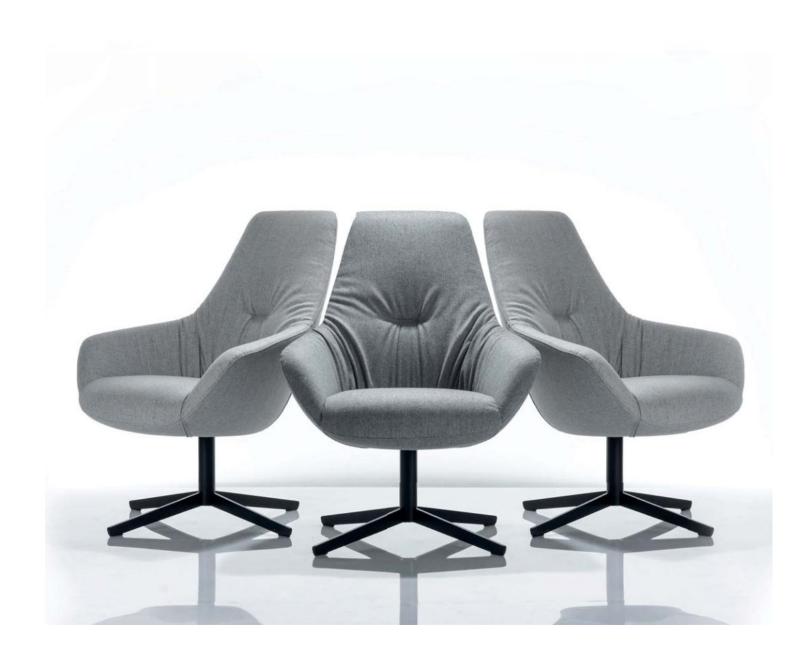

#### LIV | Model 2180 lounge-chair | Model 2181 lounge-chair with softstyle upholstery

An invitation to sit relaxed in public and private work and life areas. The light armchair signals unobtrusively elegant security. The austere chrome-plated or black matt powder-coated four-arm swivel base developed a counterpoint to the enveloping curves and harmonious proportions of the upholstered body. Depending on your personal preference, you can choose between firm or wrinkled-soft upholstery types. To perfect comfort, the armchair can be supplemented with a footstool.

#### **Fabric cover**

Model 2180: according to the BRUNE® collection

Model 2181: Camira Synergy fabrics of your own choice from fabric group 7 of the BRUNE® collection. With casual drapery

and draw-in in the back