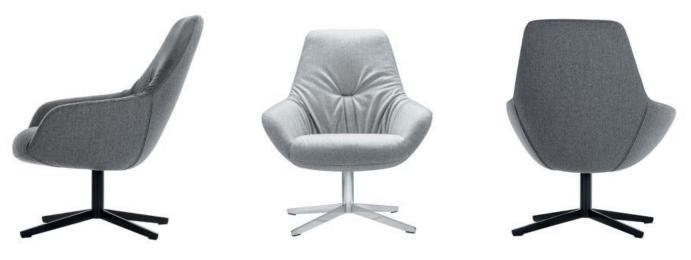

#### LIV | Model 2180 lounge-chair | Model 2181 lounge-chair with softstyle upholstery

An invitation to sit relaxed in public and private work and life areas. The light armchair signals unobtrusively elegant security. The austere chrome-plated or black matt powder-coated four-arm swivel base developed a counterpoint to the enveloping curves and harmonious proportions of the upholstered body. Depending on your personal preference, you can choose between firm or wrinkled-soft upholstery types. To perfect comfort, the armchair can be supplemented with a footstool.

#### **Fabric cover**

Model 2180: according to the BRUNE® collection

Model 2181: Camira Synergy fabrics of your own choice from fabric group 7 of the BRUNE® collection. With casual drapery

and draw-in in the back