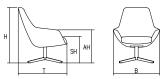

### Dimensions of the lounge chair (Model 2180 | Model 2181)

Dimensions: Width: B 78 cm

Depth: T 80 cm
Total height: H 93 cm
Armrest height: AH 55-60 cm
Seat height: SH 44 cm

Weight: 18 kg