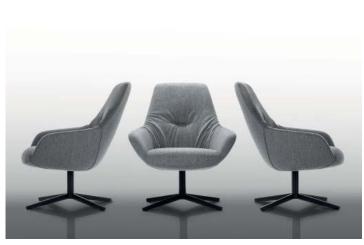

#### LIV | Model 2180 lounge-chair | Model 2181 lounge-chair with softstyle upholstery

An invitation to sit relaxed in public and private work and life areas. The light armchair signals unobtrusively elegant security. The austere chrome-plated or black matt powder-coated four-arm swivel base developed a counterpoint to the enveloping curves and harmonious proportions of the upholstered body. Depending on your personal preference, you can choose between firm or wrinkled-soft upholstery types. To perfect comfort, the armchair can be supplemented with a footstool.