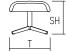

### Dimensions of the lounge chair (Model 2180 | Model 2181)

Dimensions: Width: B 78 cm

Depth: T 80 cm
Total height: H 93 cm
Armrest height: AH 55-60 cm
Seat height: SH 44 cm

Weight: 18 kg