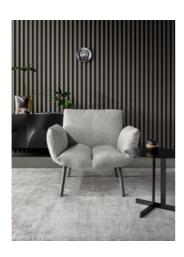

# Pil armchair

Pil armchair is inspired by the object that is itself symbol of softness, the pillow: usually interpreted as an accessory, here the pillow plays the starring role, shaped and adapted to create an armchair that conveys comfort and relaxation. The main components of Pil are the backrest cushion and the seat cushion. The latter features a fold in the middle, created to generate an enveloping effect that physically and visually

emphasises the feeling of softness. The base has legs in painted metal or with elegant finishes. The Pil collection, in addition to the armchair, also includes a series of coordinated seats: Pil, (chair), Pil up (chair with high backrest), Miss Pil (chair with armrests), Miss Pil up (chair with high backrest and armrests) and Pil too (stool).