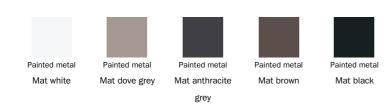

|        |        |        |
| Fabric |
| 9B44   | 9B48   | MC40   | MC43   | MC46   | MC47   | MC49   | SP19   |
|        |        |        |        |        |        |        |        |
| Fabric |
| SP20   | SP21   | SP22   | SP23   | MB66   | MB67   | MB72   | MB90   |
|        |        |        |        |        |        |        |        |
| Fabric |
| MB91   | MB92   | SP01   | SP04   | SP05   | SP06   | SP07   | MA02   |
|        |        |        |        |        |        |        |        |
| Fabric |
| MAO4   | MAO7   | MA09   | MA11   | MA20   | MA22   | MC39   | MC60   |
|        |        |        |        |        |        |        |        |
| Fabric |
| MC61   | MC62   | MC67   | MC69   | MC76   | MC81   | MC83   | MC85   |



#### Leather



## **Feet**

#### Metal



#### Plus Metal



#### Special Metal





Metal finish

Mat copper

opper Mat brass

The samples above represent the complete range of materials and finishes available for this product (regardless of the top shape or size, in the case of tables). Fabrics, eco-leather, leather and emery leather shown in this website are a selection. Colors and finishes are approximate and may slightly differ from actual ones. Please visit Bonaldo dealers to see the complete sample collection and get further details about our products.