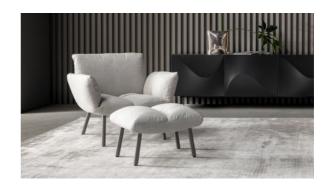

# Pil armchair

Pil armchair is inspired by the object that is itself symbol of softness, the pillow: usually interpreted as an accessory, here the pillow plays the starring role, shaped and adapted to create an armchair that conveys comfort and relaxation. The main components of Pil are the backrest cushion and the seat cushion. The latter features a fold in the middle, created to generate an enveloping effect that physically and visually

emphasises the feeling of softness. The base has legs in painted metal or with elegant finishes. The Pil collection, in addition to the armchair, also includes a series of coordinated seats: Pil, (chair), Pil up (chair with high backrest), Miss Pil (chair with armrests), Miss Pil up (chair with high backrest and armrests) and Pil too (stool).

## Data sheet

Pil armchairPil armchair hiFootrestWidth: 91cmWidth: 91cmWidth: 55cmDepth: 90cmDepth: 96cmDepth: 67cmHeight: 80cmHeight: 110cmHeight: 40cm