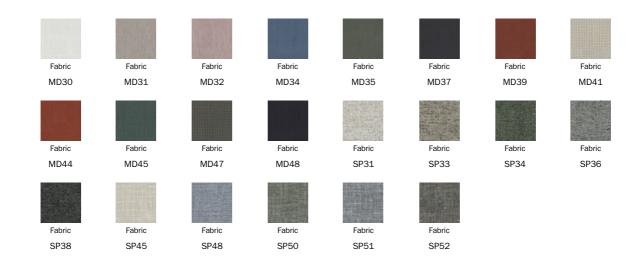

#### Fabric

|        |        |        | U =    | 5-25-2 |        | 1      |        |
|--------|--------|--------|--------|--------|--------|--------|--------|
|        | -0-0   |        |        |        |        |        |        |
| Fabric |
| 9B02   | 9B08   | 9B17   | 9B22   | 9B26   | 9B36   | 9B39   | 9B42   |
| 96     |        |        |        |        |        |        |        |
| Fabric |
| 9B44   | 9B48   | MC40   | MC43   | MC46   | MC47   | MC49   | SP19   |
|        |        |        |        |        |        |        |        |
| Fabric |
| SP20   | SP21   | SP22   | SP23   | MB66   | MB67   | MB72   | MB90   |
|        |        |        |        |        |        |        |        |
| Fabric |
| MB91   | MB92   | SP01   | SP04   | SP05   | SP06   | SP07   | MA02   |
|        |        |        |        |        |        |        |        |
| Fabric |
| MAO4   | MAO7   | MA09   | MA11   | MA20   | MA22   | MC39   | MC60   |
|        |        |        |        |        |        |        |        |
| Fabric |
| MC61   | MC62   | MC67   | MC69   | MC76   | MC81   | MC83   | MC85   |