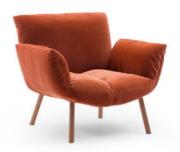

# Pil armchair

Pil armchair is inspired by the object that is itself symbol of softness, the pillow: usually interpreted as an accessory, here the pillow plays the starring role, shaped and adapted to create an armchair that conveys comfort and relaxation. The main components of Pil are the backrest cushion and the seat cushion. The latter features a fold in the middle, created to generate an enveloping effect that physically and visually

emphasises the feeling of softness. The base has legs in painted metal or with elegant finishes. The Pil collection, in addition to the armchair, also includes a series of coordinated seats: Pil, (chair), Pil up (chair with high backrest), Miss Pil (chair with armrests), Miss Pil up (chair with high backrest and armrests) and Pil too (stool).