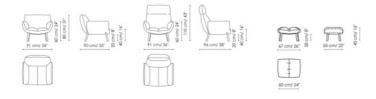

## Data sheet

Pil armchairPil armchair hiFootrestWidth: 91cmWidth: 91cmWidth: 55cmDepth: 90cmDepth: 96cmDepth: 67cmHeight: 80cmHeight: 110cmHeight: 40cm