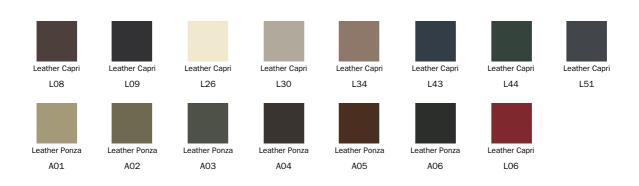

|        |        |        |        |        |        |
| Fabric |
| 9B44   | 9B48   | MC40   | MC43   | MC46   | MC47   | MC49   | SP19   |
|        |        |        |        |        |        |        |        |
| Fabric |
| SP20   | SP21   | SP22   | SP23   | MB66   | MB67   | MB72   | MB90   |
|        |        |        |        |        |        |        |        |
| Fabric |
| MB91   | MB92   | SP01   | SP04   | SP05   | SP06   | SP07   | MA02   |
|        |        |        |        |        |        |        |        |
| Fabric |
| MAO4   | MAO7   | MA09   | MA11   | MA20   | MA22   | MC39   | MC60   |
|        |        |        |        |        |        |        |        |
| Fabric |
| MC61   | MC62   | MC67   | MC69   | MC76   | MC81   | MC83   | MC85   |



#### Leather



## **Feet**

#### Metal



#### Plus Metal



#### Special Metal





Metal finish

Mat copper

opper Mat brass

The samples above represent the complete range of materials and finishes available for this product (regardless of the top shape or size, in the case of tables). Fabrics, eco-leather, leather and emery leather shown in this website are a selection. Colors and finishes are approximate and may slightly differ from actual ones. Please visit Bonaldo dealers to see the complete sample collection and get further details about our products.