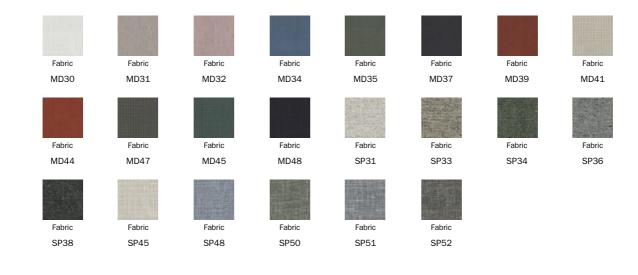

#### Fabric

|        | 11.3   |        |        |        |        |        |        |
|--------|--------|--------|--------|--------|--------|--------|--------|
|        | 1000   |        |        |        |        |        |        |
| Fabric |
| 9B02   | 9B08   | 9B17   | 9B22   | 9B26   | 9B36   | 9B39   | 9B42   |
|        |        |        |        |        |        |        |        |
| Fabric |
| 9B44   | 9B48   | MC40   | MC43   | MC46   | MC47   | MC49   | SP19   |
|        |        |        |        |        |        |        |        |
| Fabric |
| SP20   | SP21   | SP22   | SP23   | MB66   | MB67   | MB72   | MB90   |
|        |        |        |        |        |        |        |        |
| Fabric |
| MB91   | MB92   | SP01   | SP04   | SP05   | SP06   | SP07   | MA02   |
|        |        |        |        |        |        |        |        |
| Fabric |
| MAO4   | MAO7   | MA09   | MA11   | MA20   | MA22   | MC39   | MC60   |
|        |        |        |        |        |        |        |        |
| Fabric |
| MC61   | MC62   | MC67   | MC69   | MC76   | MC81   | MC83   | MC85   |