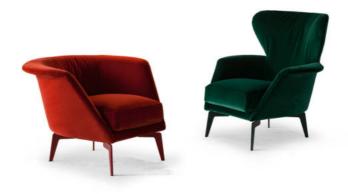

# Lovy armchair low, Lovy armchair bergère

Lovy armchair has a semi-oval shape, which invites conversation and creates movement from a visual point of view. The body is upholstered in removable fabric; the metal base is available in numerous colours and finishes. Lovy armchair is available in two versions: with low backrest, (Lovy armchair low) and with high backrest, which recalls the silhouette of the typical 18th century upholstered armchair (Lovy armchair bergère). A round