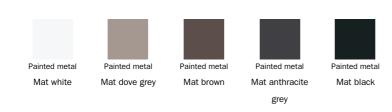

|        |        |        |        |        |
| Fabric |
| 9B44   | 9B48   | MC40   | MC43   | MC46   | MC47   | MC49   | SP19   |
|        |        |        |        |        |        |        |        |
| Fabric |
| SP20   | SP21   | SP22   | SP23   | MB66   | MB67   | MB72   | MB90   |
|        |        |        |        |        |        |        |        |
| Fabric |
| MB91   | MB92   | SP01   | SP04   | SP05   | SP06   | SP07   | MA02   |
|        |        |        |        |        |        |        |        |
| Fabric |
| MAO4   | MAO7   | MA09   | MA11   | MA20   | MA22   | MC39   | MC60   |
|        |        |        |        |        |        |        |        |
| Fabric |
| MC61   | MC62   | MC67   | MC69   | MC76   | MC81   | MC83   | MC85   |



## **Feet**

#### Metal



### Plus Metal



#### Special Metal



The samples above represent the complete range of materials and finishes available for this product (regardless of the top shape or size, in the case of tables). Fabrics, eco-leather, leather and emery leather shown in this website are a selection. Colors and finishes are approximate and may slightly differ from actual ones. Please visit Bonaldo dealers to see the complete sample collection and get further details about our products.