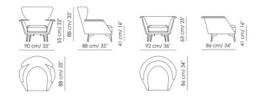

# Data sheet

Lovy armchair bergèreLovy armchair lowWidth: 90cmWidth: 92cmDepth: 88cmDepth: 86cmHeight: 88cmHeight: 63cm