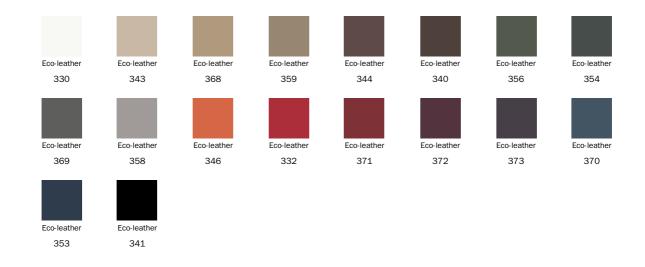

round a tubular metal frame. Even the

way in which the various parts of the frame are connected - using "quick release" fittings - is an obvious reference to the cycling world. The many colours in which the metal frame is available, and the countless choices among leather, eco-leather and fabric for the seat, make graphic play possible. The armrests can be embellished with side pockets which are useful for storing books and magazines or to keep remote controls within easy reach. Eddy is available with headrest (Eddy up) or without (Eddy).



## Data sheet



Eddy Eddy up Width: 79cm Width: 79cm Depth: 89cm Depth: 89cm Height: 73cm Height: 100cm

## Cover

#### Leather



L08



L09



Leather Capri L26



Leather Capri L30



L34



L43



L44



L51



L06

Fabric





#### Eco Leather



## **Frame**

#### Metal



#### Plus Metal







Painted metal Mat lead



Painted metal

Mat pearl gold



Painted metal

Mat platinum

Special Metal







Metal finish
Mat brass

The samples above represent the complete range of materials and finishes available for this product (regardless of the top shape or size, in the case of tables). Fabrics, eco-leather, leather and emery leather shown in this website are a selection. Colors and finishes are approximate and may slightly differ from actual ones. Please visit Bonaldo dealers to see the complete sample collection and get further details about our products.