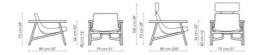

## Data sheet

Eddy Eddy up Width: 79cm Width: 79cm Depth: 89cm Depth: 89cm Height: 73cm Height: 100cm