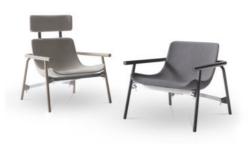

# Eddy, Eddy up

The shapes of Eddy draw their inspiration from the cycling world, from the minimal and elemental graphic design of the fixie, the vintage bicycle. "If you think about it, many of the first prototypes in the history of design were made in cycling workshops," explains Alain Gilles, the designer of the armchair, "because that's where the masters of tubular metal manufacturing were, and they had the expertise required to make those objects with such essential style." The Eddy armchair is built, using the same logic as bicycle construction, around a tubular metal frame. Even the

way in which the various parts of the frame are connected - using "quick release" fittings - is an obvious reference to the cycling world. The many colours in which the metal frame is available, and the countless choices among leather, eco-leather and fabric for the seat, make graphic play possible. The armrests can be embellished with side pockets which are useful for storing books and magazines or to keep remote controls within easy reach. Eddy is available with headrest (Eddy up) or without (Eddy).