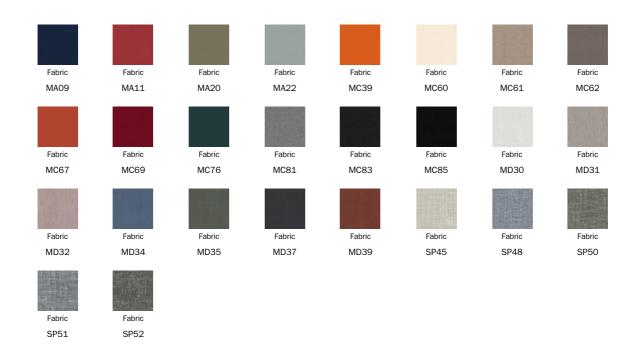

ycle construction, around a tubular metal frame. Even the

way in which the various parts of the frame are connected - using "quick release" fittings - is an obvious reference to the cycling world. The many colours in which the metal frame is available, and the countless choices among leather, eco-leather and fabric for the seat, make graphic play possible. The armrests can be embellished with side pockets which are useful for storing books and magazines or to keep remote controls within easy reach. Eddy is available with headrest (Eddy up) or without (Eddy).



## Data sheet



Eddy Eddy up Width: 79cm Width: 79cm Depth: 89cm Depth: 89cm Height: 73cm Height: 100cm

## Cover

#### Leather



L08



L09



Leather Capri L26



Leather Capri L30



L34



L43



L44



L51



L06

Fabric





#### Eco Leather



## **Frame**

#### Metal



#### Plus Metal







Painted metal Mat lead



Painted metal

Mat pearl gold



Painted metal

Mat platinum

Special Metal







Metal finish
Mat brass

The samples above represent the complete range of materials and finishes available for this product (regardless of the top shape or size, in the case of tables). Fabrics, eco-leather, leather and emery leather shown in this website are a selection. Colors and finishes are approximate and may slightly differ from actual ones. Please visit Bonaldo dealers to see the complete sample collection and get further details about our products.