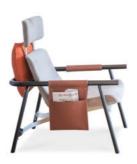

# Eddy, Eddy up

The shapes of Eddy draw their inspiration from the cycling world, from the minimal and elemental graphic design of the fixie, the vintage bicycle. "If you think about it, many of the first prototypes in the history of design were made in cycling workshops," explains Alain Gilles, the designer of the armchair, "because that's where the masters of tubular metal manufacturing were, and they had the expertise required to make those objects with such essential style." The Eddy armchair is built, using the same logic as bicycle construction, around a tubular metal frame. Even the

way in which the various parts of the frame are connected - using "quick release" fittings - is an obvious reference to the cycling world. The many colours in which the metal frame is available, and the countless choices among leather, eco-leather and fabric for the seat, make graphic play possible. The armrests can be embellished with side pockets which are useful for storing books and magazines or to keep remote controls within easy reach. Eddy is available with headrest (Eddy up) or without (Eddy).