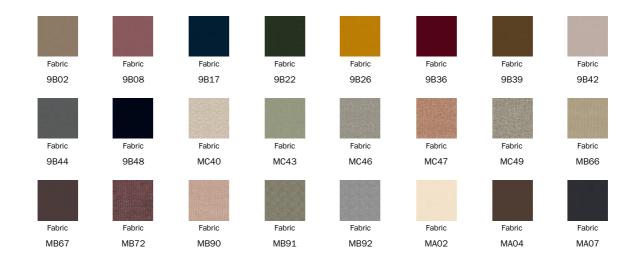

icycle construction, around a tubular metal frame. Even the

way in which the various parts of the frame are connected - using "quick release" fittings - is an obvious reference to the cycling world. The many colours in which the metal frame is available, and the countless choices among leather, eco-leather and fabric for the seat, make graphic play possible. The armrests can be embellished with side pockets which are useful for storing books and magazines or to keep remote controls within easy reach. Eddy is available with headrest (Eddy up) or without (Eddy).



## Data sheet



Eddy Eddy up Width: 79cm Width: 79cm Depth: 89cm Depth: 89cm Height: 73cm Height: 100cm

## Cover

#### Leather



L08



L09



Leather Capri L26



Leather Capri L30



L34



L43



L44



L51



L06

Fabric





#### Eco Leather



## **Frame**

#### Metal



#### Plus Metal







Painted metal Mat lead



Painted metal

Mat pearl gold



Painted metal

Mat platinum

Special Metal







Metal finish
Mat brass

The samples above represent the complete range of materials and finishes available for this product (regardless of the top shape or size, in the case of tables). Fabrics, eco-leather, leather and emery leather shown in this website are a selection. Colors and finishes are approximate and may slightly differ from actual ones. Please visit Bonaldo dealers to see the complete sample collection and get further details about our products.