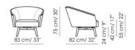

# BONALDO Bruno



A line which features sobriety, but is reminiscent of the designer tradition. The generous padding and curved shapes of Bruno make its image pleasantly soft. The aesthetic appeal is accentuated by the leather insert in impact of the armchair. The wide range of colours available makes it the armrest, which defines its front and backrest, in a single line, allowing for a singular game of materials and combinations, to create a high-impact

optical effect. The upholstery, in fabric or leather, is completely removable. The base, in painted metal, gives momentum and breadth to the overall possible to choose elegant tone-on-tone combinations, or opt for interesting contrasts between upholstery, insert and feet.



## Data sheet



Width: 83cm Depth: 82cm Height: 75cm

### Cover

Fabric

| FabricFabricFabricFabricFabricFabricFabricFabricFabric9B029B089B179B229B269B369B399B42Fabric9B179B129B269B369B369B399B42FabricFabric9B17Fabric9B269B369B369B399B42FabricFabricFabricFabricFabricFabricFabricFabricFabric9B449B48FabricFabricFabricFabricFabricFabricFabric9B449B48FabricFabricFabricFabricFabricFabricFabric9B449B48FabricFabricFabricFabricFabricFabricFabric9B449B48FabricFabricFabricFabricFabricFabricFabric9B449B48FabricFabricFabricFabricFabricFabricFabric9B44SP21FabricFabricFabricFabricFabricFabricFabric9B50FabricSP03FabricFabricFabricFabricFabricFabric9B50FabricFabricFabricFabricFabricFabricFabricFabric9B50FabricFabricFabricFabricFabricFabricFabricFabric9B50FabricFabricFabricFabricFabricFabricFabric