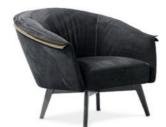

# BONALDO Bruno

A line which features sobriety, but is reminiscent of the designer tradition. The generous padding and curved shapes of Bruno make its image pleasantly soft. The aesthetic appeal is accentuated by the leather insert in impact of the armchair. The wide range of colours available makes it the armrest, which defines its front and backrest, in a single line, allowing for a singular game of materials and combinations, to create a high-impact

optical effect. The upholstery, in fabric or leather, is completely removable. The base, in painted metal, gives momentum and breadth to the overall possible to choose elegant tone-on-tone combinations, or opt for interesting contrasts between upholstery, insert and feet.