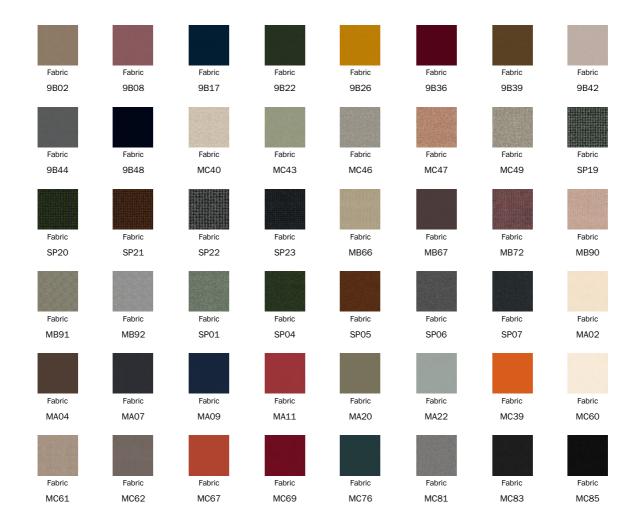

lection suitable for imposing living rooms, which has been conceived for furnishing with elegance and comfort not only living spaces, but also offices, meeting rooms and all those areas intended for welcoming. Its clean and linear design indeed makes it suitable for many contexts. Its bespoke cut, together with the quality and clean lines that distinguish it, enhances the upholstering, which is available

in fabric or leather, both removable. Four slender metal feet support a square-shaped body, upon which rests a comfortable cushion seat, which, with its curves, softens the overall image and offers the best comfort. Arno can be combined with the Arno sofa, to create sophisticated coordinated environments.





## Data sheet



Width: 91cm Depth: 82cm Height: 74cm

### Cover

#### Fabric





#### Leather



## **Feet**

#### Metal



#### Plus Metal



The samples above represent the complete range of materials and finishes available for this product (regardless of the top shape or size, in the case of tables). Fabrics, eco-leather, leather and emery leather shown in this website are a selection. Colors and finishes are approximate and may slightly differ from actual ones. Please visit Bonaldo dealers to see the complete sample collection and get further details about our products.