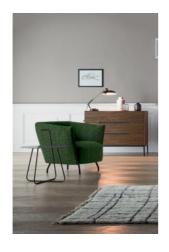

# Arno

Arno is an armchair that is part of a collection suitable for imposing living rooms, which has been conceived for furnishing with elegance and comfort not only living spaces, but also offices, meeting rooms and all those areas intended for welcoming. Its clean and linear design indeed makes it suitable for many contexts. Its bespoke cut, together with the quality and clean lines that distinguish it, enhances the upholstering, which is available

in fabric or leather, both removable. Four slender metal feet support a square-shaped body, upon which rests a comfortable cushion seat, which, with its curves, softens the overall image and offers the best comfort. Arno can be combined with the Arno sofa, to create sophisticated coordinated environments.