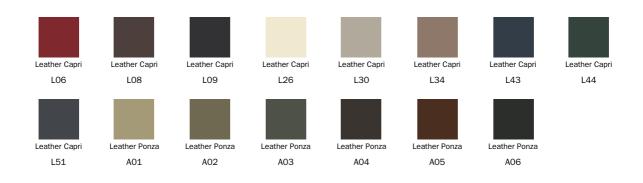

or imposing living rooms, which has been conceived for furnishing with elegance and comfort not only living spaces, but also offices, meeting rooms and all those areas intended for welcoming. Its clean and linear design indeed makes it suitable for many contexts. Its bespoke cut, together with the quality and clean lines that distinguish it, enhances the upholstering, which is available

in fabric or leather, both removable. Four slender metal feet support a square-shaped body, upon which rests a comfortable cushion seat, which, with its curves, softens the overall image and offers the best comfort. Arno can be combined with the Arno sofa, to create sophisticated coordinated environments.





## Data sheet



Width: 91cm Depth: 82cm Height: 74cm

### Cover

#### Fabric





#### Leather



## **Feet**

#### Metal



#### Plus Metal



The samples above represent the complete range of materials and finishes available for this product (regardless of the top shape or size, in the case of tables). Fabrics, eco-leather, leather and emery leather shown in this website are a selection. Colors and finishes are approximate and may slightly differ from actual ones. Please visit Bonaldo dealers to see the complete sample collection and get further details about our products.