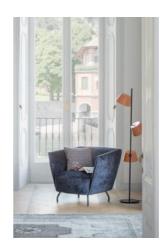

# Arno

Arno is an armchair that is part of a collection suitable for imposing living rooms, which has been conceived for furnishing with elegance and comfort not only living spaces, but also offices, meeting rooms and all those areas intended for welcoming. Its clean and linear design indeed makes it suitable for many contexts. Its bespoke cut, together with the quality and clean lines that distinguish it, enhances the upholstering, which is available

in fabric or leather, both removable. Four slender metal feet support a square-shaped body, upon which rests a comfortable cushion seat, which, with its curves, softens the overall image and offers the best comfort. Arno can be combined with the Arno sofa, to create sophisticated coordinated environments.