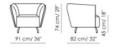

**BONALDO**

# Arno



Arno is an armchair that is part of a collection suitable for imposing living rooms, which has been conceived for furnishing with elegance and comfort not only living spaces, but also offices, meeting rooms and all those areas intended for welcoming. Its clean and linear design indeed makes it suitable for many contexts. Its bespoke cut, together with the quality and clean lines that distinguish it, enhances the upholstering, which is available

in fabric or leather, both removable. Four slender metal feet support a square-shaped body, upon which rests a comfortable cushion seat, which, with its curves, softens the overall image and offers the best comfort. Arno can be combined with the Arno sofa, to create sophisticated coordinated environments.





## Data sheet



Width: 91cm Depth: 82cm Height: 74cm

### Cover

#### Fabric





#### Leather



## **Feet**

#### Metal



#### Plus Metal



The samples above represent the complete range of materials and finishes available for this product (regardless of the top shape or size, in the case of tables). Fabrics, eco-leather, leather and emery leather shown in this website are a selection. Colors and finishes are approximate and may slightly differ from actual ones. Please visit Bonaldo dealers to see the complete sample collection and get further details about our products.