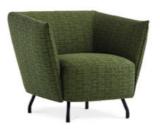

# Arno

Arno is an armchair that is part of a collection suitable for imposing living rooms, which has been conceived for furnishing with elegance and comfort not only living spaces, but also offices, meeting rooms and all those areas intended for welcoming. Its clean and linear design indeed makes it suitable for many contexts. Its bespoke cut, together with the quality and clean lines that distinguish it, enhances the upholstering, which is available

in fabric or leather, both removable. Four slender metal feet support a square-shaped body, upon which rests a comfortable cushion seat, which, with its curves, softens the overall image and offers the best comfort. Arno can be combined with the Arno sofa, to create sophisticated coordinated environments.