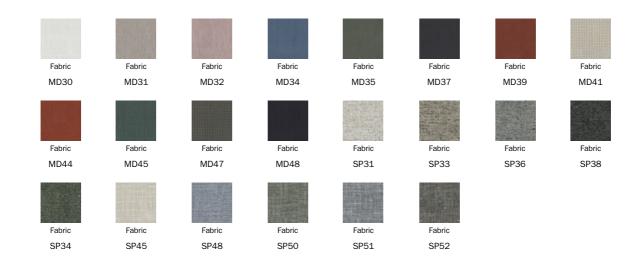

ction suitable for imposing living rooms, which has been conceived for furnishing with elegance and comfort not only living spaces, but also offices, meeting rooms and all those areas intended for welcoming. Its clean and linear design indeed makes it suitable for many contexts. Its bespoke cut, together with the quality and clean lines that distinguish it, enhances the upholstering, which is available

in fabric or leather, both removable. Four slender metal feet support a square-shaped body, upon which rests a comfortable cushion seat, which, with its curves, softens the overall image and offers the best comfort. Arno can be combined with the Arno sofa, to create sophisticated coordinated environments.





## Data sheet



Width: 91cm Depth: 82cm Height: 74cm

### Cover

#### Fabric





#### Leather



## **Feet**

#### Metal



#### Plus Metal



The samples above represent the complete range of materials and finishes available for this product (regardless of the top shape or size, in the case of tables). Fabrics, eco-leather, leather and emery leather shown in this website are a selection. Colors and finishes are approximate and may slightly differ from actual ones. Please visit Bonaldo dealers to see the complete sample collection and get further details about our products.