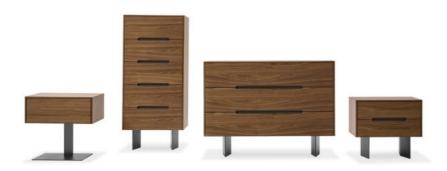

# **BONALDO**

Designer: Mario Mazzer

Wai is a line of furniture for the sleeping area, the shape of the base of which was inspired by joined hands, a gesture known as "wai", used in the Far East to greet and show respect. The collection includes chest of drawers, highboy and bedside table with a sober and clear appearance. The structure from the ground in an original way. The bedside tables are large, rectangular structure elegantly retains the drawers on which a discreet recessed handle is a sophisticated decorative and functional element. The material that characterises Wai is wood: specifically, the

warm, reassuring colour of the Canaletto walnut enables these accessories to be incorporated perfectly in numerous stylistic contexts. The base, in painted metal, either in anthracite grey or the burnished finish, raises the produced in two versions: with a single drawer and central base or two handy drawers, with double lateral base.

## **Data sheet**

Bedside table with one drawer Bedside table with two

Width: 60cm drawers

Depth: 52cm Width: 60cm

Height: 57cm Depth: 52cm

Height: 53cm

Drawer chest

Width: 120cm Depth: 52cm Height: 88cm

Highboy

Width: 60cm Depth: 52cm Height: 133cm