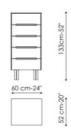

way. The bedside tables are large, rectangular structure elegantly retains the drawers on which a discreet recessed handle is a sophisticated decorative and functional element. The material that characterises Wai is wood: specifically, the

warm, reassuring colour of the Canaletto walnut enables these accessories to be incorporated perfectly in numerous stylistic contexts. The base, in painted metal, either in anthracite grey or the burnished finish, raises the produced in two versions: with a single drawer and central base or two handy drawers, with double lateral base.





## **Data sheet**



Bedside table with one drawer Bedside table with two

Width: 60cm drawers

Depth: 52cm Width: 60cm

Height: 57cm Depth: 52cm

Height: 53cm



Drawer chest

Width: 120cm Depth: 52cm Height: 88cm



Highboy

Width: 60cm Depth: 52cm Height: 133cm

### **Frame**

Wood



Walnut Canaletto

#### **Base**

Metal



Mat anthracite grey

Plus Metal







Painted metal Mat lead



Painted metal

Mat pearl gold



Painted metal

Mat platinum

# Handle

Wood



The samples above represent the complete range of materials and finishes available for this product (regardless of the top shape or size, in the case of tables). Fabrics, eco-leather, leather and emery leather shown in this website are a selection. Colors and finishes are approximate and may slightly differ from actual ones. Please visit Bonaldo dealers to see the complete sample collection and get further details about our products.