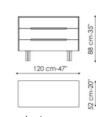

## **Data sheet**

Bedside table with one drawer Bedside table with two

Width: 60cm drawers

Depth: 52cm Width: 60cm

Height: 57cm Depth: 52cm

Height: 53cm

Drawer chest

Width: 120cm Depth: 52cm Height: 88cm