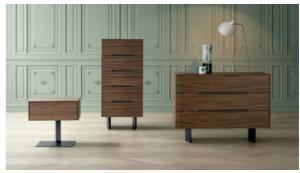

# **BONALDO**

Designer: Mario Mazzer

Wai is a line of furniture for the sleeping area, the shape of the base of which was inspired by joined hands, a gesture known as "wai", used in the Far East to greet and show respect. The collection includes chest of drawers, highboy and bedside table with a sober and clear appearance. The structure from the ground in an original way. The bedside tables are large, rectangular structure elegantly retains the drawers on which a discreet recessed handle is a sophisticated decorative and functional element. The material that characterises Wai is wood: specifically, the

warm, reassuring colour of the Canaletto walnut enables these accessories to be incorporated perfectly in numerous stylistic contexts. The base, in painted metal, either in anthracite grey or the burnished finish, raises the produced in two versions: with a single drawer and central base or two handy drawers, with double lateral base.

## **Data sheet**

Bedside table with one drawer Bedside table with two

Width: 60cm drawers

Depth: 52cm Width: 60cm

Height: 57cm Depth: 52cm

Height: 53cm

Drawer chest

Width: 120cm Depth: 52cm Height: 88cm

Highboy

Width: 60cm Depth: 52cm Height: 133cm