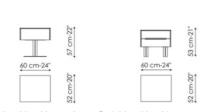

## **Data sheet**

Bedside table with one drawer Bedside table with two

Width: 60cm drawers

Depth: 52cm Width: 60cm

Height: 57cm Depth: 52cm

Height: 53cm

Drawer chest

Width: 120cm Depth: 52cm Height: 88cm