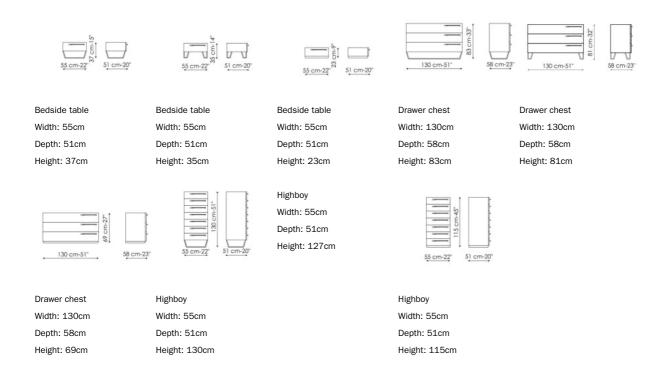

# To Be

Designer: Gino Carollo

To Be is a collection of accessories made up of chest of drawers, bedside table and highboy that can create an organic design in the sleeping area, especially if combined with the Amlet bed, with which it shares the painted metal base, made in an original trapezoidal shape or in the version with inclined feet. An additional option for personalisation is offered by the plinth base, available in numerous colours of painted metal. The structure

is in matt lacquered wood, available in four different colours (white, anthracite grey, red and dove-grey) to satisfy the most sober as well as the boldest tastes and make possible curious combinations with the colours of the base in painted metal. The handles, in heat-treated ash, are an element of continuity that is common to the whole collection.