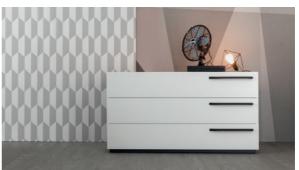

# To Be

Designer: Gino Carollo

To Be is a collection of accessories made up of chest of drawers, bedside table and highboy that can create an organic design in the sleeping area, especially if combined with the Amlet bed, with which it shares the painted metal base, made in an original trapezoidal shape or in the version with inclined feet. An additional option for personalisation is offered by the plinth base, available in numerous colours of painted metal. The structure

is in matt lacquered wood, available in four different colours (white, anthracite grey, red and dove-grey) to satisfy the most sober as well as the boldest tastes and make possible curious combinations with the colours of the base in painted metal. The handles, in heat-treated ash, are an element of continuity that is common to the whole collection.