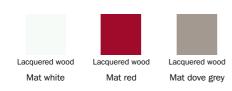

is in matt lacquered wood, available in four different colours (white, anthracite grey, red and dove-grey) to satisfy the most sober as well as the boldest tastes and make possible curious combinations with the colours of the base in painted metal. The handles, in heat-treated ash, are an element of continuity that is common to the whole collection.