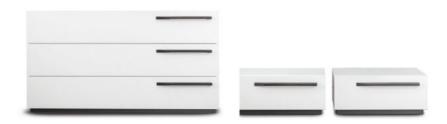

# To Be

Designer: Gino Carollo

To Be is a collection of accessories made up of chest of drawers, bedside table and highboy that can create an organic design in the sleeping area, especially if combined with the Amlet bed, with which it shares the painted metal base, made in an original trapezoidal shape or in the version with inclined feet. An additional option for personalisation is offered by the plinth base, available in numerous colours of painted metal. The structure

is in matt lacquered wood, available in four different colours (white, anthracite grey, red and dove-grey) to satisfy the most sober as well as the boldest tastes and make possible curious combinations with the colours of the base in painted metal. The handles, in heat-treated ash, are an element of continuity that is common to the whole collection.