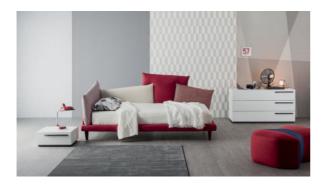

# To Be

Designer: Gino Carollo

To Be is a collection of accessories made up of chest of drawers, bedside table and highboy that can create an organic design in the sleeping area, especially if combined with the Amlet bed, with which it shares the painted metal base, made in an original trapezoidal shape or in the version with inclined feet. An additional option for personalisation is offered by the plinth base, available in numerous colours of painted metal. The structure

is in matt lacquered wood, available in four different colours (white, anthracite grey, red and dove-grey) to satisfy the most sober as well as the boldest tastes and make possible curious combinations with the colours of the base in painted metal. The handles, in heat-treated ash, are an element of continuity that is common to the whole collection.