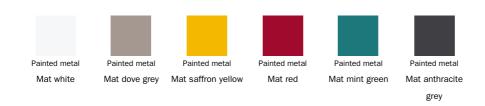

# To Be

Designer: Gino Carollo

To Be is a collection of accessories made up of chest of drawers, bedside table and highboy that can create an organic design in the sleeping area, especially if combined with the Amlet bed, with which it shares the painted metal base, made in an original trapezoidal shape or in the version with inclined feet. An additional option for personalisation is offered by the plinth base, available in numerous colours of painted metal. The structure

#### Metal