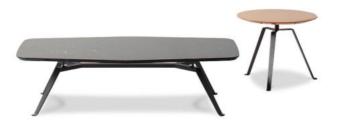

# Tie

An effect of absolute lightness which comes from the slim curved sheet metal feet, which support the top and give a decisively original complement to it. The Tie table is available in different heights and in the versions with a round or hexagonal table top. Thanks to its discreet and essential lines, but embellished by the many finishes in which it is proposed, it lends itself to both home and contract use and can be combined with different types of

furnishings. The top, available in numerous finishes such as wood, lacquered, ceramic and marble, allow Tie to acquire a very different appearance, according to the material chosen. The timeless effect of its design and constructive and aesthetic elements are the perfect expression of Bonaldo's production excellence.

# Data sheet

Tie Ø42 Width: 42cm Depth: 42cm Height: 50cm

Tie Ø48 Width: 48cm Depth: 48cm Height: 40cm Tie 120 Width: 120cm Depth: 66cm Height: 30cm

Tie 150 Width: 150cm Depth: 77cm Height: 30cm