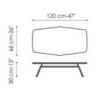

# Data sheet

Tie Ø42 Width: 42cm Depth: 42cm Height: 50cm

Tie Ø48 Width: 48cm Depth: 48cm Height: 40cm Tie 120 Width: 120cm Depth: 66cm Height: 30cm

Tie 150 Width: 150cm Depth: 77cm Height: 30cm