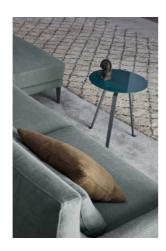

# Tie

An effect of absolute lightness which comes from the slim curved sheet metal feet, which support the top and give a decisively original complement to it. The Tie table is available in different heights and in the versions with a round or hexagonal table top. Thanks to its discreet and essential lines, but embellished by the many finishes in which it is proposed, it lends itself to both home and contract use and can be combined with different types of

furnishings. The top, available in numerous finishes such as wood, lacquered, ceramic and marble, allow Tie to acquire a very different appearance, according to the material chosen. The timeless effect of its design and constructive and aesthetic elements are the perfect expression of Bonaldo's production excellence.