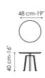

# Data sheet

Tie Ø42 Width: 42cm Depth: 42cm Height: 50cm

Tie Ø48 Width: 48cm Depth: 48cm Height: 40cm Tie 120 Width: 120cm Depth: 66cm Height: 30cm

Tie 150 Width: 150cm Depth: 77cm Height: 30cm