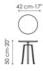

# Data sheet

Tie Ø42 Width: 42cm Depth: 42cm Height: 50cm

Tie Ø48 Width: 48cm Depth: 48cm Height: 40cm Tie 120 Width: 120cm Depth: 66cm Height: 30cm

Tie 150 Width: 150cm Depth: 77cm Height: 30cm