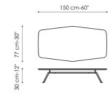

# Data sheet

Tie Ø42 Width: 42cm Depth: 42cm Height: 50cm

Tie Ø48 Width: 48cm Depth: 48cm Height: 40cm Tie 120 Width: 120cm Depth: 66cm Height: 30cm

Tie 150 Width: 150cm Depth: 77cm Height: 30cm