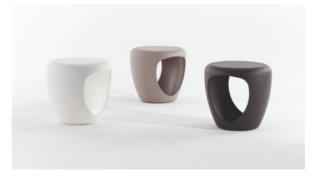

Characterised by a vibrant and almost futuristic design, obtained thanks to given its resistance to atmospheric agents. Pebble pouf is the seat of the same collection, with the same graphic spirit and futuristic design of the coffee table but is distinguished by the small and compact proportions that allow it to be inserted into any living environment.