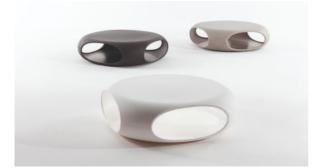

## **BONALDO** Pebble, Pebble pouf

painstaking research on the details, shapes and colours, Pebble is an informal and multitasking furnishing element: in fact, in addition to being a coffee table, thanks to the side openings, it also functions as a container. Made in plastic material, it can be placed indoors as well as outdoors,

Characterised by a vibrant and almost futuristic design, obtained thanks to given its resistance to atmospheric agents. Pebble pouf is the seat of the same collection, with the same graphic spirit and futuristic design of the coffee table but is distinguished by the small and compact proportions that allow it to be inserted into any living environment.