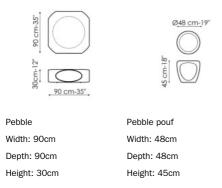

## **BONALDO** Pebble, Pebble pouf



painstaking research on the details, shapes and colours, Pebble is an informal and multitasking furnishing element: in fact, in addition to being a coffee table, thanks to the side openings, it also functions as a container. Made in plastic material, it can be placed indoors as well as outdoors,

Characterised by a vibrant and almost futuristic design, obtained thanks to given its resistance to atmospheric agents. Pebble pouf is the seat of the same collection, with the same graphic spirit and futuristic design of the coffee table but is distinguished by the small and compact proportions that allow it to be inserted into any living environment.





## Data sheet



## Frame

## Plastic



The samples above represent the complete range of materials and finishes available for this product (regardless of the top shape or size, in the case of tables). Fabrics, eco-leather, leather and emery leather shown in this website are a selection. Colors and finishes are approximate and may slightly differ from actual ones. Please visit Bonaldo dealers to see the complete sample collection and get further details about our products.