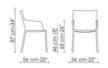

### Data sheet

Mirta New Width: 46cm Depth: 56cm Height: 87cm

Marta New Width: 46cm Depth: 56cm Height: 97cm

Miss Mirta New Width: 56cm Depth: 56cm Height: 87cm

Miss Marta New Width: 56cm Depth: 56cm Height: 97cm