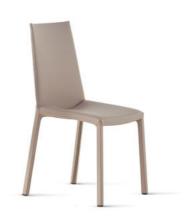

# Mirta New, Marta New, Miss Mirta New, Miss Marta New

Mirta New and Marta New are two padded chairs, with upholstery in leather, eco-leather or emery-leather. An idea of comfort and formal composure, for timeless elegance. At the origin of Mirta New and Marta New there is a formal research that directs toward a new sobriety of shapes, made of minimal thicknesses and a light and manageable design, carefully proportioned. Thanks to their clean, essential lines, the two models adapt to any environment, from the office to the home, from the

garden to the dining room. The aesthetic potential of the full upholstery in fact gives this collection a pleasantly organic look; the possibility of choosing from numerous colours of leather or eco-leather or emery leather make it a piece of furniture with unexpected potential. Also available in the version with armrests (Miss Mirta New, Miss Marta New). Thanks to Mirtillo New, the coordinated stool, it is possible to create environments that share the same refined and rigorous style.