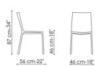

### Data sheet

Mirta New Width: 46cm Depth: 56cm Height: 87cm

Marta New Width: 46cm Depth: 56cm Height: 97cm

Miss Mirta New Width: 56cm Depth: 56cm Height: 87cm

Miss Marta New Width: 56cm Depth: 56cm Height: 97cm