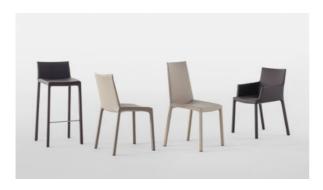

# Mirta New, Marta New, Miss Mirta New, Miss Marta New

Mirta New and Marta New are two padded chairs, with upholstery in leather, eco-leather or emery-leather. An idea of comfort and formal composure, for timeless elegance. At the origin of Mirta New and Marta New there is a formal research that directs toward a new sobriety of shapes, made of minimal thicknesses and a light and manageable design, carefully proportioned. Thanks to their clean, essential lines, the two models adapt to any environment, from the office to the home, from the

garden to the dining room. The aesthetic potential of the full upholstery in fact gives this collection a pleasantly organic look; the possibility of choosing from numerous colours of leather or eco-leather or emery leather make it a piece of furniture with unexpected potential. Also available in the version with armrests (Miss Mirta New, Miss Marta New). Thanks to Mirtillo New, the coordinated stool, it is possible to create environments that share the same refined and rigorous style.