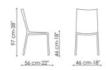

### Data sheet

Mirta New Width: 46cm Depth: 56cm Height: 87cm

Marta New Width: 46cm Depth: 56cm Height: 97cm

Miss Mirta New Width: 56cm Depth: 56cm Height: 87cm

Miss Marta New Width: 56cm Depth: 56cm Height: 97cm