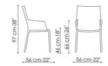

### Data sheet

Mirta New Width: 46cm Depth: 56cm Height: 87cm

Marta New Width: 46cm Depth: 56cm Height: 97cm

Miss Mirta New Width: 56cm Depth: 56cm Height: 87cm

Miss Marta New Width: 56cm Depth: 56cm Height: 97cm