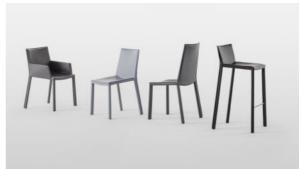

# Mirta New, Marta New, Miss Mirta New, Miss Marta New

Mirta New and Marta New are two padded chairs, with upholstery in leather, eco-leather or emery-leather. An idea of comfort and formal composure, for timeless elegance. At the origin of Mirta New and Marta New there is a formal research that directs toward a new sobriety of shapes, made of minimal thicknesses and a light and manageable design, carefully proportioned. Thanks to their clean, essential lines, the two models adapt to any environment, from the office to the home, from the

garden to the dining room. The aesthetic potential of the full upholstery in fact gives this collection a pleasantly organic look; the possibility of choosing from numerous colours of leather or eco-leather or emery leather make it a piece of furniture with unexpected potential. Also available in the version with armrests (Miss Mirta New, Miss Marta New). Thanks to Mirtillo New, the coordinated stool, it is possible to create environments that share the same refined and rigorous style.