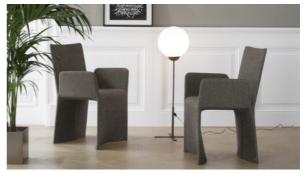

## **BONALDO** Ketch, Miss Ketch

Ketch is a padded chair designed by Bartoli Design with shapes that are curved and stretched at the same time, without any breaks. The metal frame and comfortable padding are upholstered with leather, eco-leather or fabric upholstery, which are fully removable. Also available in the Miss Ketch variant (with armrests), version that can be combined for a functional for the dining area, it manages to dialogue with different styles and worlds. and aesthetically consistent result. Characterised by generous and

welcoming proportions, the collection has a shape that is clean and essential, embellished by the great quality of the upholstery and the slender and dynamic sign that derives from its peculiar inspiration. This gentle object finds itself at home in refined domestic environments: perfect