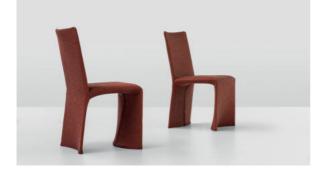

## **BONALDO** Ketch, Miss Ketch

Ketch is a padded chair designed by Bartoli Design with shapes that are curved and stretched at the same time, without any breaks. The metal frame and comfortable padding are upholstered with leather, eco-leather or fabric upholstery, which are fully removable. Also available in the Miss Ketch variant (with armrests), version that can be combined for a functional for the dining area, it manages to dialogue with different styles and worlds. and aesthetically consistent result. Characterised by generous and

welcoming proportions, the collection has a shape that is clean and essential, embellished by the great quality of the upholstery and the slender and dynamic sign that derives from its peculiar inspiration. This gentle object finds itself at home in refined domestic environments: perfect