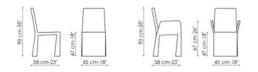

## Data sheet

| Ketch        | Miss Ketch   |
|--------------|--------------|
| Width: 45cm  | Width: 45cm  |
| Depth: 58cm  | Depth: 58cm  |
| Height: 90cm | Height: 90cm |