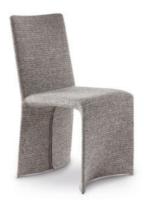

## **BONALDO** Ketch, Miss Ketch

Ketch is a padded chair designed by Bartoli Design with shapes that are curved and stretched at the same time, without any breaks. The metal frame and comfortable padding are upholstered with leather, eco-leather or fabric upholstery, which are fully removable. Also available in the Miss Ketch variant (with armrests), version that can be combined for a functional for the dining area, it manages to dialogue with different styles and worlds. and aesthetically consistent result. Characterised by generous and

welcoming proportions, the collection has a shape that is clean and essential, embellished by the great quality of the upholstery and the slender and dynamic sign that derives from its peculiar inspiration. This gentle object finds itself at home in refined domestic environments: perfect