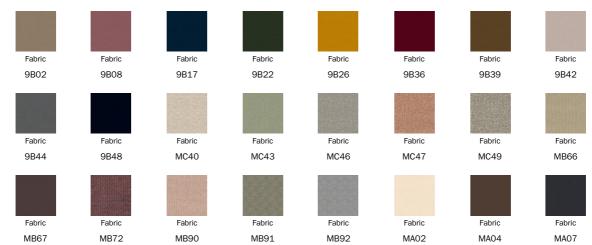

## Cover

Leather

The samples above represent the complete range of materials and finishes available for this product (regardless of the top shape or size, in the case of tables). Fabrics, eco-leather, leather and emery leather shown in this website are a selection. Colors and finishes are approximate and may slightly differ from actual ones. Please visit Bonaldo dealers to see the complete sample collection and get further details about our products.