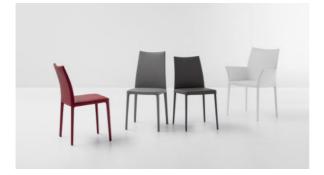

# Kayla, Kayla up, Miss Kayla, Miss Kayla up

Designer: Dondoli and Pocci

The chairs in the Kayla collection are upholstered in leather, eco-leather or fabric and are available in different versions, which can be combined between each other for a functional and aesthetically consistent result: Kayla (with low backrest), Kayla up (with high backrest), Miss Kayla (with armrests) or Miss Kayla up (with high backrest and armrests). They are available fully upholstered or in the variant with visible legs, in painted

metal, chrome or black nickel. Comfort, aesthetic value and flexibility of use allow the seats of the Kayla collection to integrate diverse styles and worlds, from the pleasures of the table in the company of others to convivial meetings, to private or contract contexts. Merit of a timeless design, full expression of the Bonaldo design philosophy.