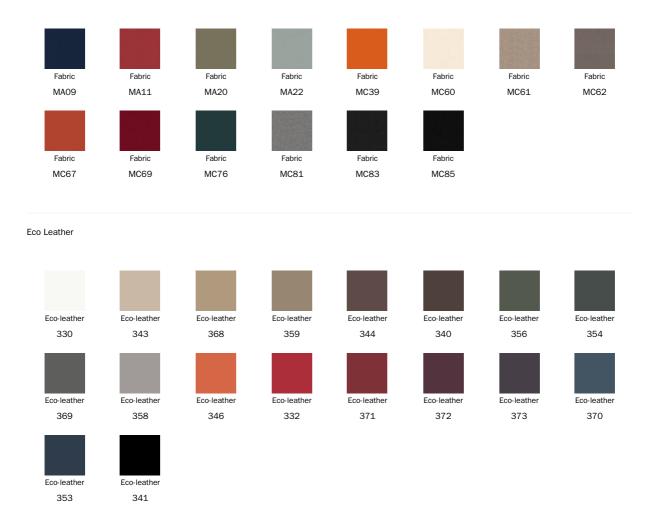

### Cover

Leather

Leather Capri

| Fabric |        |        |        |        |        |        |        |
|--------|--------|--------|--------|--------|--------|--------|--------|
|        |        |        |        |        |        |        |        |
|        |        |        |        |        |        |        |        |
| Fabric |
| 9B02   | 9B08   | 9B17   | 9B22   | 9B26   | 9B36   | 9B39   | 9B42   |
|        |        |        |        |        |        |        |        |
| Fabric |
| 9B44   | 9B48   | MC40   | MC43   | MC46   | MC47   | MC49   | MB66   |
|        |        |        |        |        |        |        |        |
| Fabric |
| MB67   | MB72   | MB90   | MB91   | MB92   | MA02   | MA04   | MA07   |