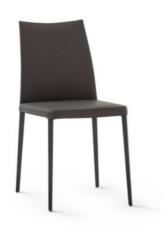

# Kayla, Kayla up, Miss Kayla, Miss Kayla up

Designer: Dondoli and Pocci

The chairs in the Kayla collection are upholstered in leather, eco-leather or fabric and are available in different versions, which can be combined between each other for a functional and aesthetically consistent result: Kayla (with low backrest), Kayla up (with high backrest), Miss Kayla (with armrests) or Miss Kayla up (with high backrest and armrests). They are available fully upholstered or in the variant with visible legs, in painted

metal, chrome or black nickel. Comfort, aesthetic value and flexibility of use allow the seats of the Kayla collection to integrate diverse styles and worlds, from the pleasures of the table in the company of others to convivial meetings, to private or contract contexts. Merit of a timeless design, full expression of the Bonaldo design philosophy.