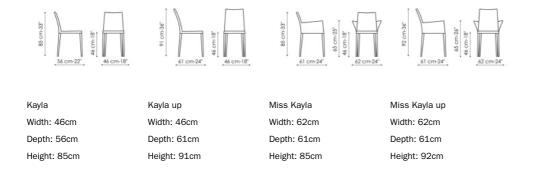

# Kayla, Kayla up, Miss Kayla, Miss Kayla up

Designer: Dondoli and Pocci

The chairs in the Kayla collection are upholstered in leather, eco-leather or fabric and are available in different versions, which can be combined between each other for a functional and aesthetically consistent result: Kayla (with low backrest), Kayla up (with high backrest), Miss Kayla (with armrests) or Miss Kayla up (with high backrest and armrests). They are available fully upholstered or in the variant with visible legs, in painted