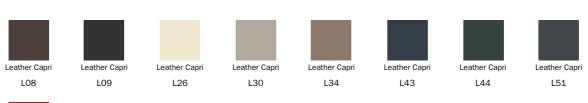

### Cover

Leather

Leather Capri

| Fabric |        |        |        |        |        |        |        |
|--------|--------|--------|--------|--------|--------|--------|--------|
|        |        |        |        |        |        |        |        |
|        |        |        |        |        |        |        |        |
| Fabric |
| 9B02   | 9B08   | 9B17   | 9B22   | 9B26   | 9B36   | 9B39   | 9B42   |
|        |        |        |        |        |        |        |        |
| Fabric |
| 9B44   | 9B48   | MC40   | MC43   | MC46   | MC47   | MC49   | MB66   |
|        |        |        |        |        |        |        |        |
| Fabric |
| MB67   | MB72   | MB90   | MB91   | MB92   | MA02   | MA04   | MA07   |